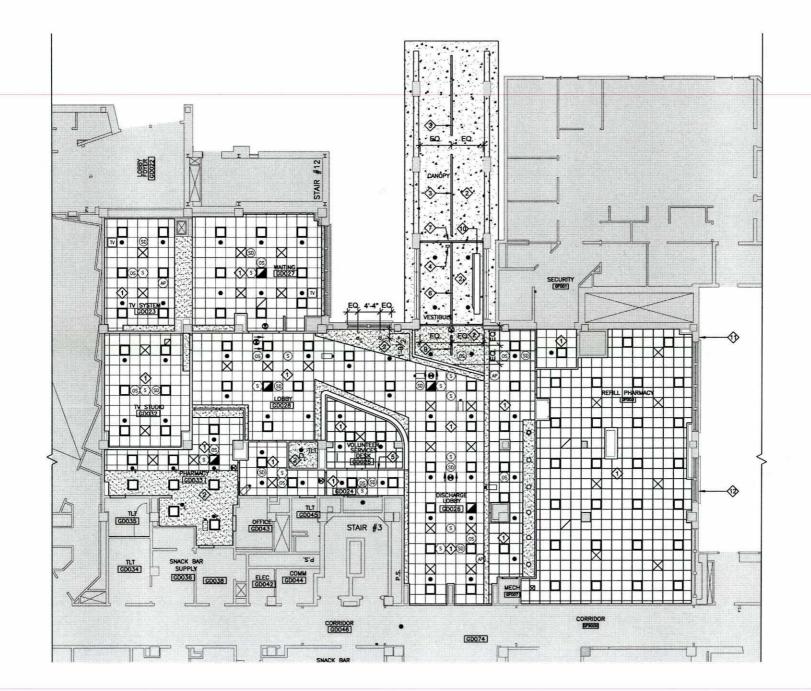

### FULTON-225 U (GA-2012027)

AC-45 Replacement (Phase 2) Grady Memorial Hospital 80 Jesse Hill Jr. Drive SE Atlanta Georgia

Dear Mr. Smith,

The construction documents for the above referenced project, which were received on June 2, 2014, have been reviewed in accordance with the 2014 edition of the 'Guidelines for the Design and Construction of Health Care Facilities' and are approved for construction. Please notify us upon completion of this project so that I may close out this file.