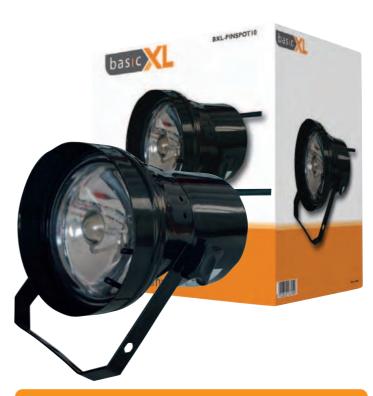

# Pinspot Including lamp

## **USPs:**

- PAR36
- Wall mountable
- Including lamp

# **General information:**

- PAR36 6 V/ 30 W
- Metal case
- Black
- Including wall bracket
- Power supply: 230 V/ 50 Hz
- Replacement lamp: LAMP H30HQ

#### **Specifications:**

Package contents:

PinspotLamp

## **BXL-PINSPOT10**

Pinspot incl. lamp Giftbox 94054091

CE

|        | Quantity | LxWxH (mm)  | Weight    |
|--------|----------|-------------|-----------|
| Single | 1 pc     | 175x148x125 | 942 gr.   |
| Master | 24 pcs   | 530x465x370 | 24000 gr. |