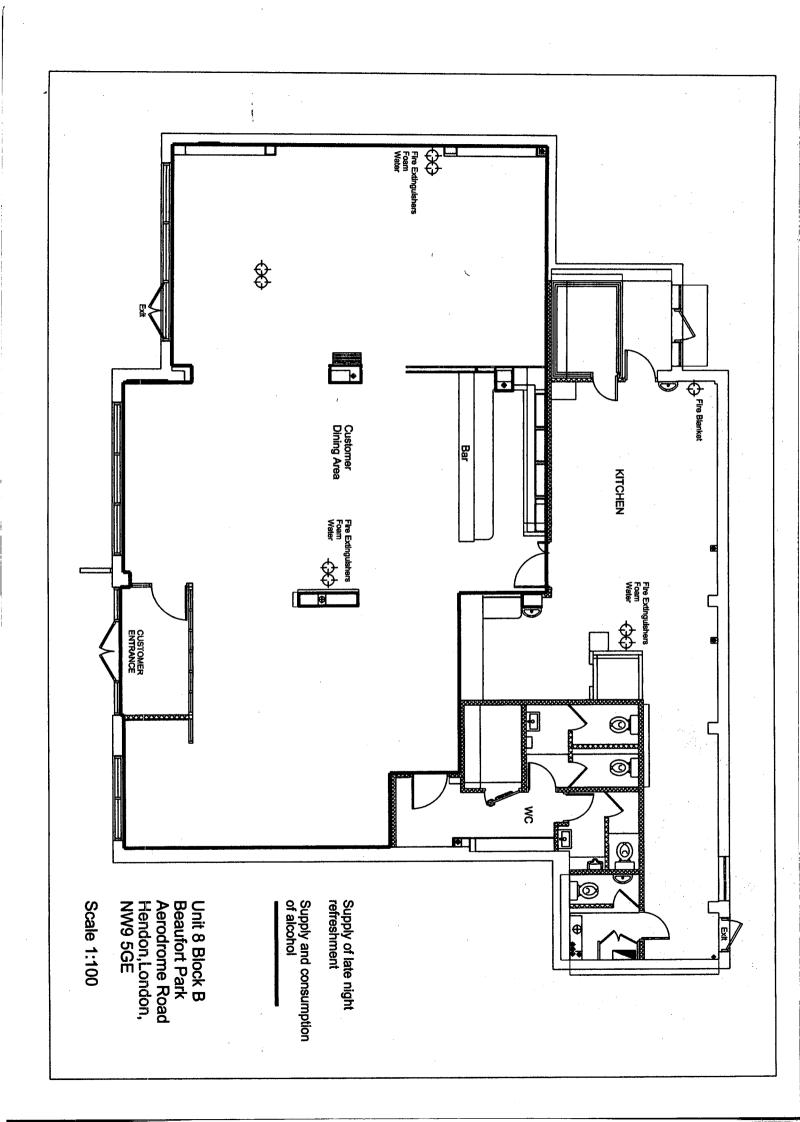

### Nino Italian, Unit 8 Block B, Beaufort Park, Aerodrome Road, Hendon, London, NW9 5GE

A map centrally locating the premises and a plan shall be made available at the hearing.

Michelle Rudland Licensing Officer Thursday, 12 August 2010

Annex 1 – Application Form

Annex 2 – Interested Party Representation