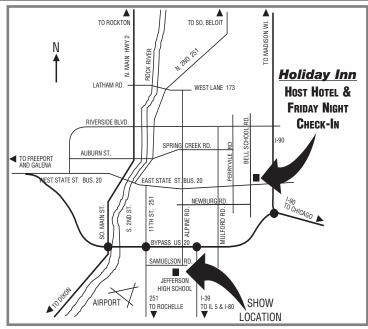

### **Directions and Map**

HOST HOTEL Holiday Inn 7550 E. State St. Rockford, IL 61108 815-398-2200

**Stay where the Judges stay.** Call early for reservations. Ask for the "Natural Muscle Classic" discount.

SPECIAL RATE \$89.95 + tax for double. Deadline for Special Rate 10-14-15.

All rooms include refrigerator & microwave.

Directions to Host Hotel-Holiday Inn, 7550 E. State St.,

**Rockford, IL 61108:** Exit off HWY 90 W @ Bus. 20 (by Clock Tower Inn) turn right, west on E. State St. (Bus. 20) go 3-4 blocks to Bell School Road, turn right (Host Hotel is on the right).

**Directions to Jefferson High School:** Coming in on either HWY. 90 or HWY. 39, exit onto Bypass U.S. 20 (West). Exit onto Alpine Road. Go south 6-7 blocks until Alpine dead ends at Samuelson Road. Turn right (west) go 2 blocks. Jefferson High School is on the left side of the road (4145 Samuelson Road).

SHOW PARKING: Competitors; please park in the back lot - south of school. Free parking in lot adjacent to front of school.

Additional parking at rear of building. (Must go around the block for rear lot - south of school).