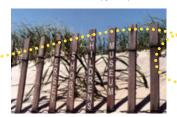

Our goal is to get 1,000 families to participate. The children of our area need our help in raising funds to reopen a bigger and better Museum. You can choose a boardwalk plank for our raised boardwalk that will stretch around the Museum and/or a picket that will be on the dune wall mural(s).

#### Check box for item choice:

☐ Boardwalk Plank (\$100)

☐ Picket (\$50)

### Wording to be inscribed on the picket:

(Maximum 17 character, 20 total spaces including letters, numbers, spaces and punctuation)