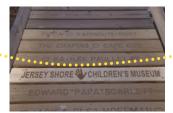

# 1,000 Family Campaign

Our capital campaign to reopen the Museum has begun. Be one of the first families or companies to purchase one or both of our planks and pickets to put your name of support in the Museum.

Our goal is to get 1,000 families to participate. The children of our area need our help in raising funds to reopen a bigger and better Museum. You can choose a boardwalk plank for our raised boardwalk that will stretch around the Museum and/or a picket that will be on the dune wall mural(s).

#### Check box for item choice:

☐ Boardwalk Plank (\$100)

☐ Picket (\$50)