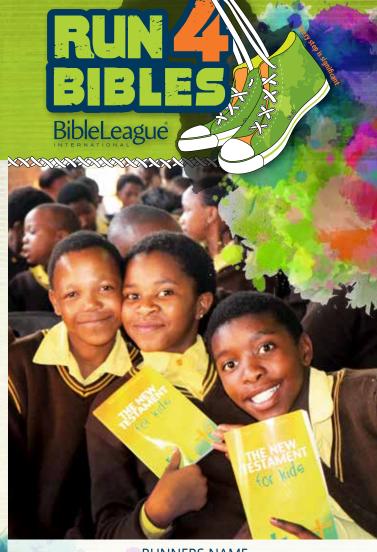

### YOUARETHEANSWER

In the past 20 years Christianity has been removed and even banned from South African Government Schools. This has created a negative culture amongst students with many turning to lives involving violence and crime. Statistics in South Africa show that of all people making a decision for Christ, the most (80-85%) do so under age 18. Students are in desperate need of the Good News.

Many of these students have never been told that there is a God who created them, who loves them and who has a purpose for their lives. **This is a message they need to hear.** Through our partnership with Bible League in South Africa and by getting involved in **Run4Bibles** you are making sure that these South African Students will receive the answer that they've been searching for.