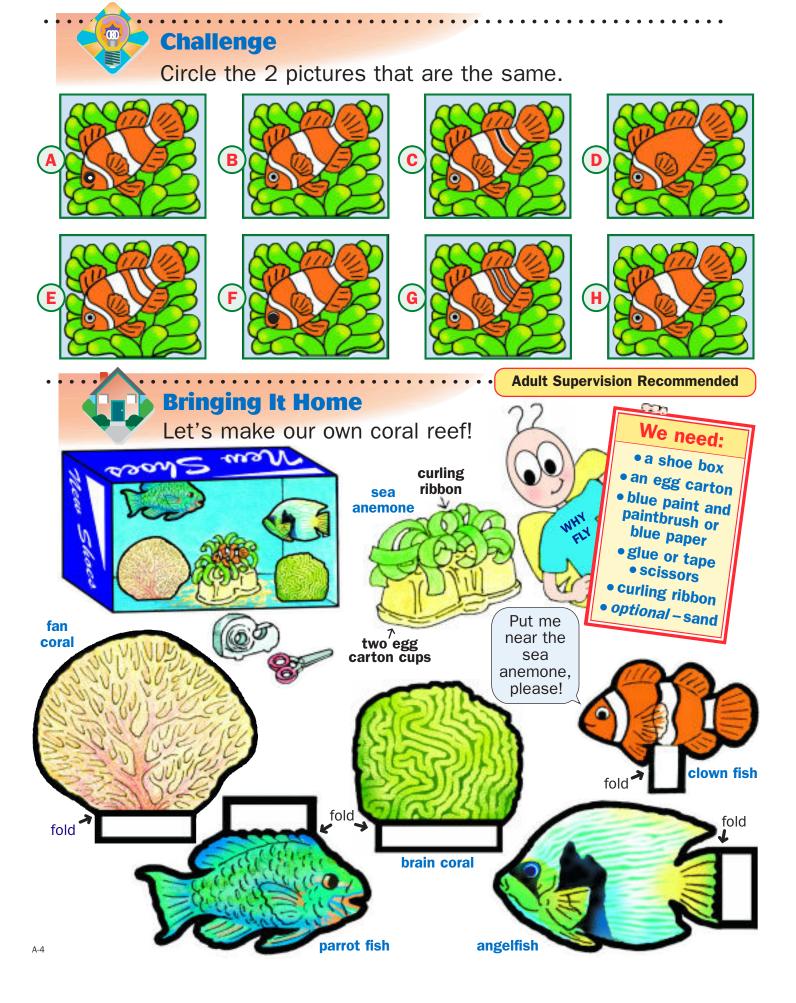

SCIENCE WEEKLY, Level A (ISSN 0748-8904), October 18, 2004 is published monthly in October, January and May; twice-monthly in November, December, February and April; and three times in March. Copyright © 2004 (Level A) CAM Publishing Group., Inc., 2141 Industrial Pkwy., Suite 202, Silver Spring, MD 20904-7824 U.S.A. (301) 680-8804 (800) 4-WEEKLY. Classroom subscription price: (minimum 20 subscriptions to same address): \$4.95 per student, per school year; \$3.80 per student, per semester. Orders less than 20 subscriptions: \$19.95 per student, per year, \$14.95 per student, per semester, payable in advance. Periodical postage paid at Silver Spring, Maryland and additional mailing offices. Postmaster: Send address changes to Science Weekly, Level A, P.O. Box 70638, Chevy Chase, MD 20813-0638. Visit our web site at www.scienceweekly.com.