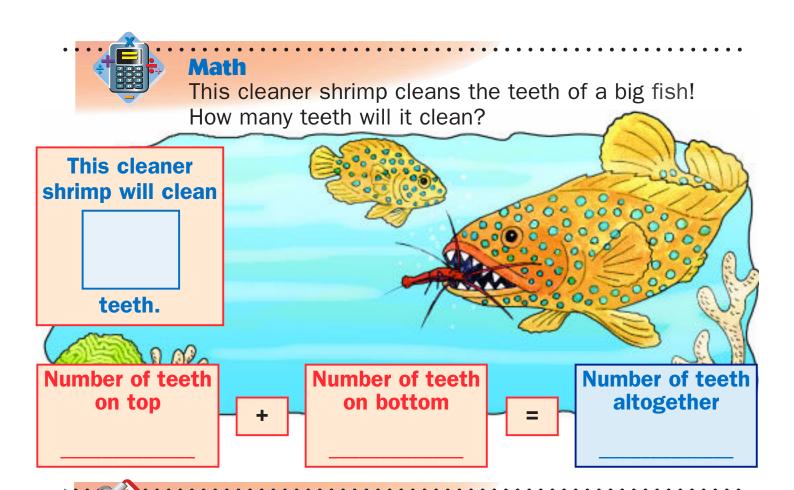

18, 2004 is published monthly in October, January and May; twice-monthly in November, December, February and April; and three times in March. Copyright © 2004 (Level A) CAM Publishing Group., Inc., 2141 Industrial Pkwy., Suite 202, Silver Spring, MD 20904-7824 U.S.A. (301) 680-8804 (800) 4-WEEKLY. Classroom subscription price: (minimum 20 subscriptions to same address): \$4.95 per student, per school year; \$3.80 per student, per semester. Orders less than 20 subscriptions: \$19.95 per student, per year, \$14.95 per student, per semester, payable in advance. Periodical postage paid at Silver Spring, Maryland and additional mailing offices. Postmaster: Send address changes to Science Weekly, Level A, P.O. Box 70638, Chevy Chase, MD 20813-0638. Visit our web site at www.scienceweekly.com.





<sup>•</sup> Writer, JULIA BERRY • Artists, CAROL SCHWARTZ and LINDA KING • Graphic Design and Production, LINDA KING •

<sup>.</sup> Materials in this issue may not be reproduced in whole or in part in any form without special permission from the publisher.