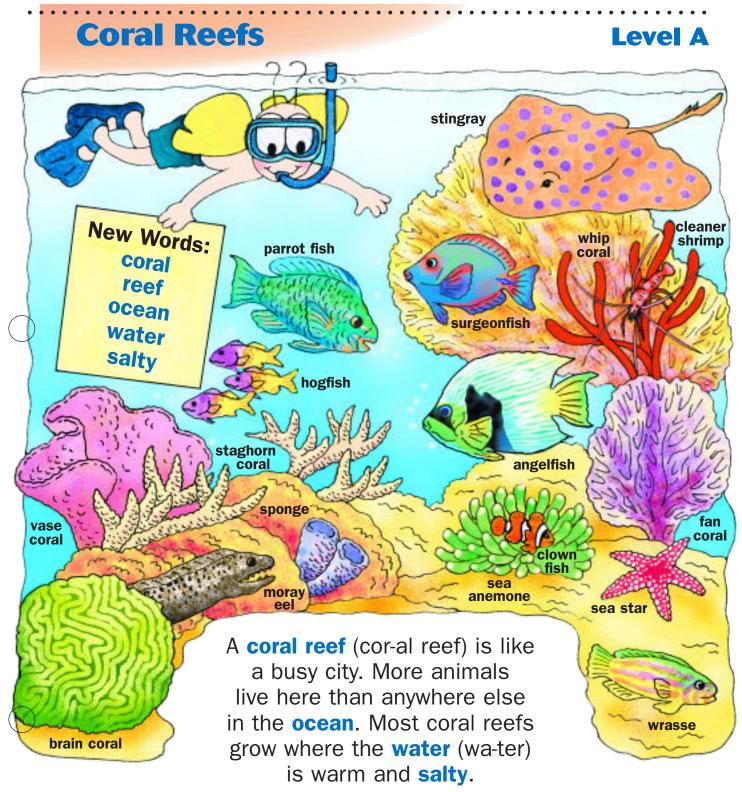

SCIENCE WEEKLY, Level A (ISSN 0748-8904), October 18, 2004 is published monthly in October, January and May; twice-monthly in November, December, February and April; and three times in March. Copyright © 2004 (Level A) CAM Publishing Group., Inc., 2141 Industrial Pkwy., Suite 202, Silver Spring, MD 20904-7824 U.S.A. (301) 680-8804 (800) 4-WEEKLY. Classroom subscription price: (minimum 20 subscriptions to same address): \$4.95 per student, per school year; \$3.80 per student, per semester. Orders less than 20 subscriptions: \$19.95 per student, per year, \$14.95 per student, per semester, payable in advance. Periodical postage paid at Silver Spring, Maryland and additional mailing offices. Postmaster: Send address changes to Science Weekly, Level A, P.O. Box 70638, Chevy Chase, MD 20813