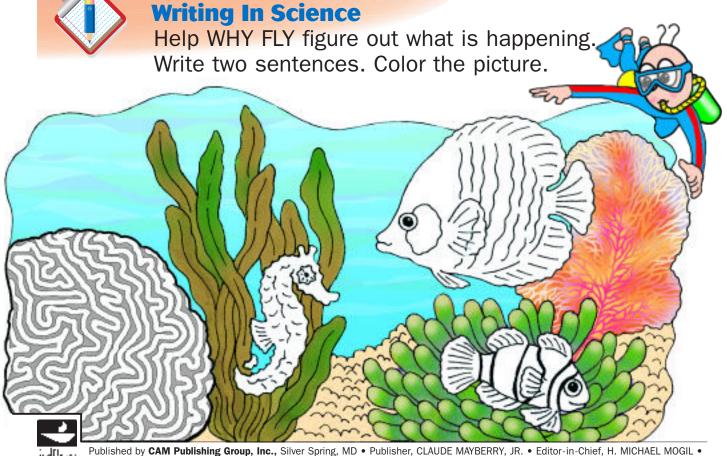

SCIENCE WEEKLY, Level A (ISSN 0748-8904), October 18, 2004 is published monthly in October, January and May; twice-monthly in November, December, February and April; and three times in March. Copyright © 2004 (Level A) CAM Publishing Group., Inc., 2141 Industrial Pkwy., Suite 202, Silver Spring, MD 20904-7824 U.S.A. (301) 680-8804 (800) 4-WEEKLY. Classroom subscription price: (minimum 20 subscriptions to same address): \$4.95 per student, per school year; \$3.80 per student, per semester. Orders less than 20 subscriptions: \$19.95 per student, per year, \$14.95 per student, per semester, payable in advance. Periodical postage paid at Silver Spring, Maryland and additional mailing offices. Postmaster: Send address changes to Science Weekly, Level A, P.O. Box 70638, Chevy Chase, MD 20813-0638. Visit our web site at www.scienceweekly.com.