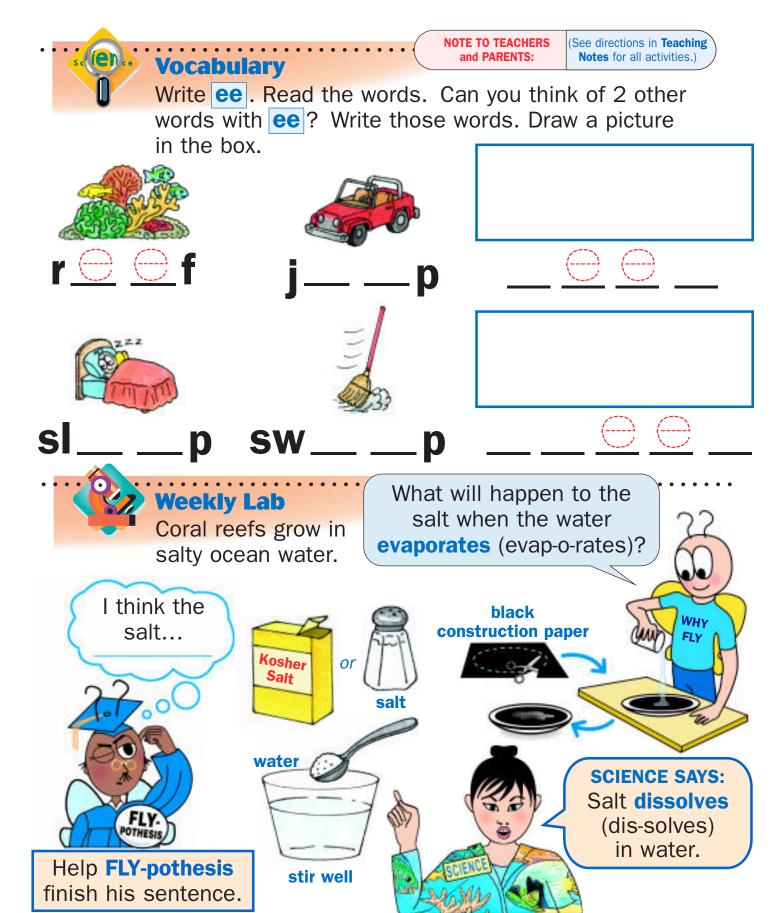

SCIENCE WEEKLY, Level A (ISSN 0748-8904), October 18, 2004 is published monthly in October, January and May; twice-monthly in November, December, February and April; and three times in March. Copyright © 2004 (Level A) CAM Publishing Group., Inc., 2141 Industrial Pkwy., Suite 202, Silver Spring, MD 20904-7824 U.S.A. (301) 680-8804 (800) 4-WEEKLY. Classroom subscription price: (minimum 20 subscriptions to same address): \$4.95 per student, per school year; \$3.80 per student, per semester. Orders less than 20 subscriptions: \$19.95 per student, per year, \$14.95 per student, per semester, payable in advance. Periodical postage paid at Silver Spring, Maryland and additional mailing offices. Postmaster: Send address changes to Science Weekly, Level A, P.O. Box 70638, Chevy Chase, MD 20813-0