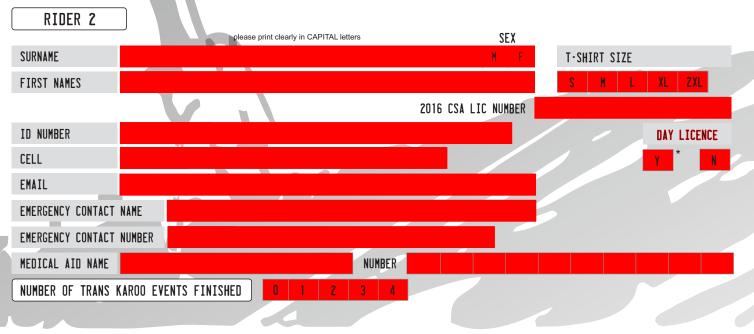

## CATEGORY TEAM NAME RIDER 1 please print clearly in CAPITAL letters SEX SURNAME T-SHIRT SIZE 2XL FIRST NAMES 2016 CSA LIC NUMBER ID NUMBER DAY LICENCE CELL EMAIL **EMERGENCY CONTACT NAME EMERGENCY CONTACT NUMBER** MEDICAL AID NAME NUMBER NUMBER OF TRANS KAROO EVENTS FINISHED