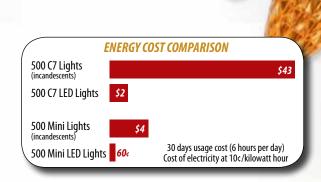

## Facts & Figures

- LED holiday lights can save the average family \$50 during the holidays. LEDs use up to 90% less electricity and can more than pay for themselves in a single season.
- LED holiday lights can last up to 10 times longer than traditional incandescent lighting.
- LED holiday lights are cool to the touch reducing the risk of fire and personal injury.