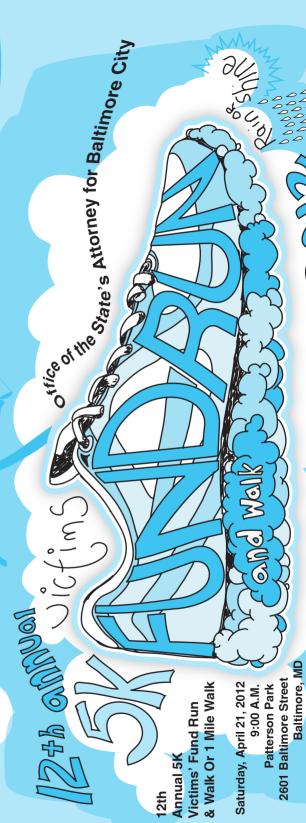

### Race Defails:

**Purpose:** The 5K Victims' Fund Run & Walk, sponsored by the Office of the State's Attorney for Baltimore City, is held every year to raise money to support and assist victims of crime in Baltimore who meet the criteria. By donating your time and resources, you will help victims of domestic violence, robbery, assaults, child abuse, and sexual assault, as well as families affected by homicide. All proceeds will directly benefit crime victims.

**RACE COURSE:** The 5k run/walk and 1 mile walk courses are located in Patterson Park. The 1 mile is a flat single loop course and the 5k is a rolling double loop course. The course is wheelchair accessible.