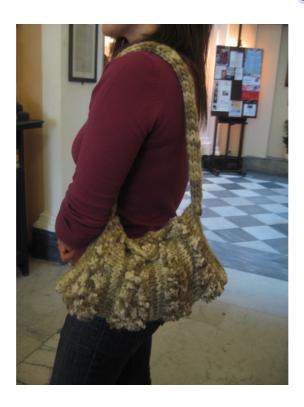

## "Aida" Bag

**Skill level:** Beginner

Finished measurements: about 38 cm x 22 cm / 14,96" x 8,66"

Yarn: 3 balls Armida, 2 balls Spongie from Effe Elle

Other materials: wool needle

Scissors

Closure: a button or a zip – your choice *Optional*: a piece of fabric to line the bag

## Handle

CO5 with Armida and knit an I-cord. Make the handle as long as you want.

## **Finishing**

Fold the bag (right side towards right side) and join the sides sewing along the border. Add the handles. Line the bag.

Closure: add a zip or make a buttonhole with a chain.

|                                 |            | <b>©</b> | 2010 Mette | Buchreitz |
|---------------------------------|------------|----------|------------|-----------|
| Date of beginning:              |            |          | 2010 11000 |           |
| Date of finishing:              |            |          |            |           |
| Personal notes:                 |            |          |            |           |
| http://en.wikipedia.org/wiki/Ma | ah N%C3%A0 | Mah      | N%C3%A0    |           |