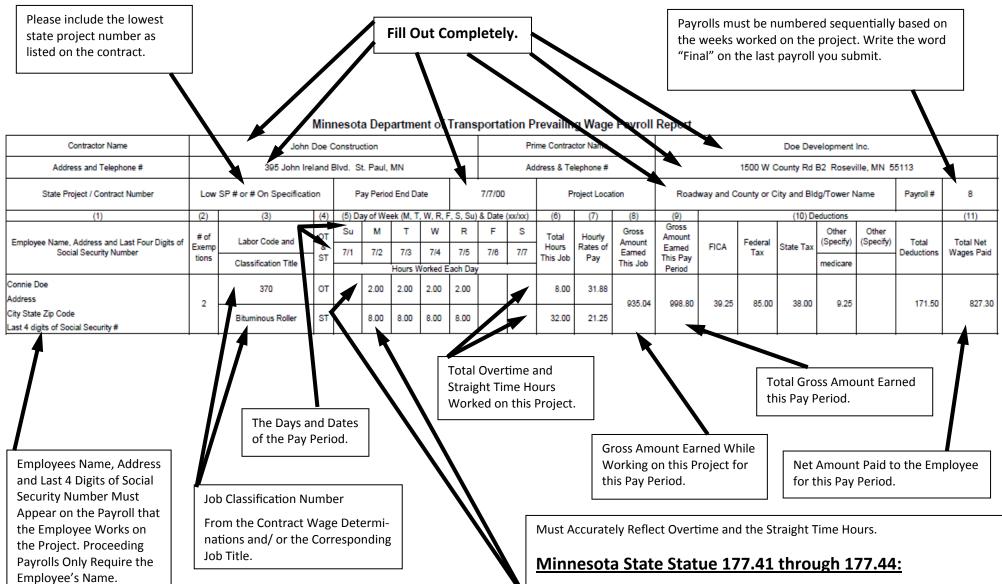

An Employee That Only Works on This Project During the Pay Period.

### Contractor Name John Doe Construction Prime Contractor Name Doe Development Inc. Address and Telephone # 395 John Ireland Blvd. St. Paul, MN Address & Telephone # 1500 W County Rd B2 Roseville, MN 55113 Low SP # or # On Specification 7/7/00 Roadway and County or City and Bldg/Tower Name 8 State Project / Contract Number Pay Period End Date Project Location Payroll # (1) (2) (3) (4) (5) Day of Week (M, T, W, R, F, S, Su) & Date (xx/xx) (6) (7) (8) (9) (10) Deductions (11) Gross Su М Т W R F S Gross Other Other от #of Total Hourly Amount Employee Name, Address and Last Four Digits of Labor Code and Amount Federal (Specify) (Specify) Total Total Net FICA State Tax Exem & Hours Rates of Earned 7/1 7/2 7/3 7/4 7/5 7/6 7/7 Social Security Number Earned Tax Deduction Wages Paid ST tions This Job Pay This Pay Classification Title This Job medicare Hours Worked Each Day Period Connie Doe от 370 31.88 Address 2 318.75 394.99 16.00 42.00 16.00 4.60 78.60 316.39 City State Zip Code Bituminous Roller ST 8.00 4.00 3.00 15.00 Last 4 digits of Social Security # от 101 76.24 4.00 Laborer, Common ST 4.00 19.06 Robert Austin от 704 Address 914.00 914.00 39.25 85.00 38.00 9.25 171.50 742.50 City State Zip Code Carpenter ST 8.00 8.00 8.00 40.00 22.85 Last 4 digits of Social Security # Connie Doe Worked In More Than One Combine the Two Classifica-Classification During This Pay Period. tions for the Gross Amount Robert Austin Only Worked on This Project During This Earned for this Project and Pay Period. **Total Gross Amount Earned** this Pay Period. Break The Classifications Apart by Using Two or More Lines on the Payroll Report The Gross Amount Earned for this Project and The To-To Distinguish the Different Classifications.

### Minnesota Department of Transportation Prevailing Wage Payroll Report