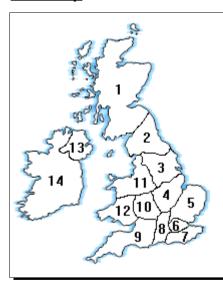

## Area Map

- **1. Scotland:** Borders, Central, Dumfries & Galloway, Fife, Grampian, Highland, Lothian, Orkney, Shetland, Strathclyde, Tayside, Western Isles
- 2. North: Northumberland, Cumbria, Durham, Cleveland, Tyne & Wear
- 3. Yorkshire & Humberside: West Yorks, South Yorks, North Yorks, Humberside
- 4. East Midlands: Lincs, Leics, Derbyshire, Northants, Notts
- 5. Eastern: Norfolk, Suffolk, Essex, Cambs, Beds, Herts
- 6. Greater London: London, Middlesex
- 7. South East: Surrey, Kent, West Sussex, East Sussex
- 8. Southern: Hampshire, Berks, Bucks, Oxfordshire
- 9. South Western: Gloucestershire, Dorset, Wilts, Avon, Somerset, Devon, Cornwall
- 10. West Midlands: West Midlands, Staffs, Shropshire, Warwickshire, Hereford & Worcs
- 11. North West & North Wales: Lancashire, Cheshire, Merseyside, Gwynedd, Clwyd
- 12. South Wales: Powys, Gwent, South Glamorgan, Mid Glamorgan, West Galmorgan, Dyfed
- 13. Northern Ireland: Antrim, Armagh, Down, Fermanagh, Londonderry, Tyrone
- 14. Southern Ireland