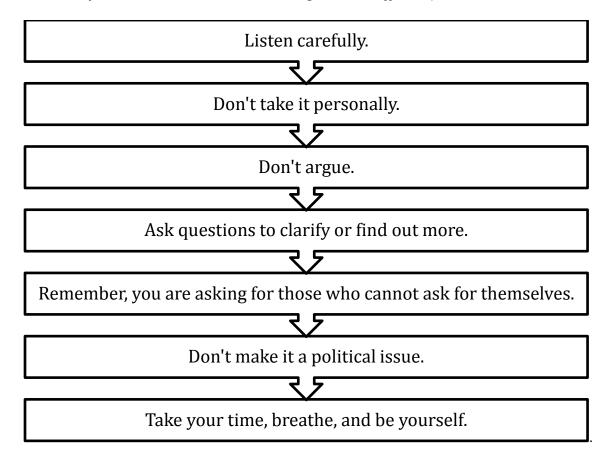

### 5. Answer questions and handle concerns

- Know your materials and answer questions honestly.
- If you do not know the answer to a question, let the donor know you will find out. Ask a board member for clarification.
- Recognize that some donors have real concerns. People have a right to give or not to give.
- Do not argue. Still, help dispel any misconceptions.
- Do not take a "no" personally.

Most companies and public sector systems have one-time workplace giving campaigns. This campaign has a long history, established by state employees rather than management or elected officials.

What can you do when someone wants to argue or ask difficult questions?