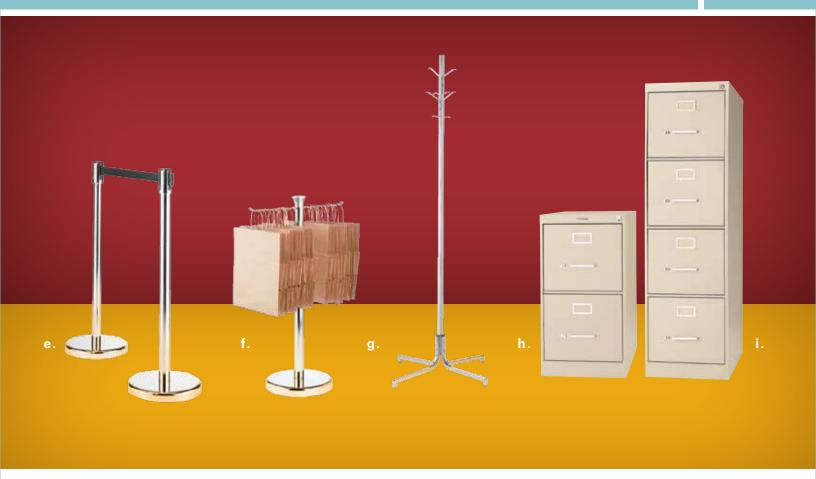

#### **BOOTH EQUIPMENT**

Each 10' x 10' booth will be set with 8' high white back drape, 3' high white side dividers and a 7" x 44" booth identification sign.

- Furnishings
- Carpet
- Freight and Material Handling Services
- Exhibit Transportation & Customs Clearance Services
- Rental Exhibit Programs
- Installation and Dismantle Services and Labour
- Digital Graphics and Signs