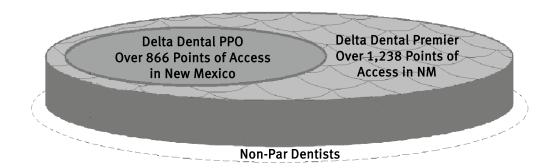

### Provider Networks - Points of Access

Delta Dental Premier

1238

Advantage Network

987

Delta Dental PPO

866

Delta Dental Patient Direct

### National Networks

- <u>Delta Dental Premier</u><sup>®</sup>: With almost 205,000 dentist locations, Delta Dental Premier is the largest and most comprehensive dental network in the country, with providers in every state. In New Mexico, more than 90% of practicing dentists participate in Delta Dental Premier.
- <u>Delta Dental PPO<sup>SM</sup></u>: This second national provider network is somewhat smaller than Delta Dental Premier (126,400+ dentist locations) and offers Delta Dental's most significant premium and cost savings. This network also has dentists in every state.

### Delta Dental of New Mexico Statewide Network

Advantage Network: Available exclusively in New Mexico, this "in-between" network is somewhat
larger than Delta Dental PPO, with over 940 dentist locations around the state. Premium and cost
savings are greater than what is available under Delta Dental Premier, and Plus Premier advantages
apply.