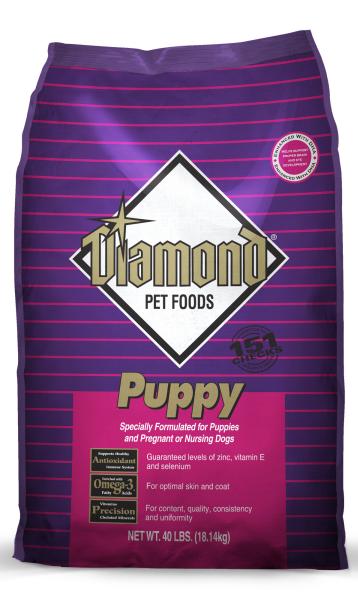

Only the Diamond Puppy Formula products meeting the following descriptions are recalled:

| Description                        | <u>Size</u>   | <b>Production</b> Code | Best By Date |
|------------------------------------|---------------|------------------------|--------------|
| Diamond Puppy Formula dry dog food | 40 lb.        | DPP0401B22XJW          | 6-Apr-2013   |
| Diamond Puppy Formula dry dog food | 40 lb.        | DPP0401A21XAW          | 6-Apr-2013   |
| Diamond Puppy Formula dry dog food | 40 lb.        | DPP0101C31XME          | 11-Jan-2013  |
| Diamond Puppy Formula dry dog food | 40 lb.        | DPP0401B21XDJ          | 7-Apr-2013   |
| Diamond Puppy Formula dry dog food | 20 lb.        | DPP0401B22XJW          | 6-Apr-2013   |
| Diamond Puppy Formula dry dog food | 20 lb.        | DPP0101C31XME          | 11-Jan-2013  |
| Diamond Puppy Formula dry dog food | 20 lb.        | DPP0101C31XRB          | 11-Jan-2013  |
| Diamond Puppy Formula dry dog food | 8 lb.         | DPP0401B2XALW          | 7-Apr-2013   |
| Diamond Puppy Formula dry dog food | 6 oz. samples |                        | ÷            |