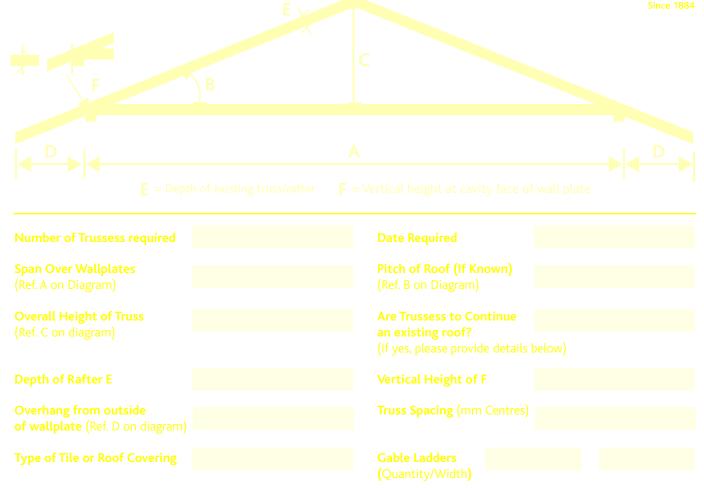

Lillait.

Our trussess comply to the requirements of bs 5268: Part 3 2006. All orders accepted subject to our standard conditions of sale, a copy of which is available on request.