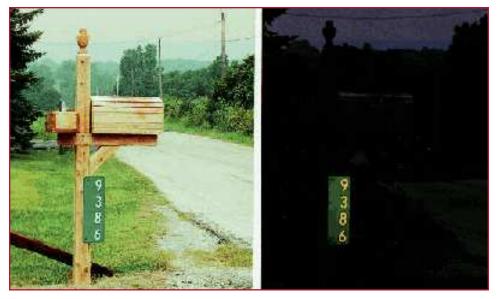

#### HELP US FIND YOUR HOME WHEN EVERY SECOND COUNTS

The Lancaster Township Fire Department is now offering reflective green house number signs for sale. These highly visible signs, numbered with your address will help fire, EMS and police personnel find your residence in the event of an emergency. These are especially important if you have a property that is set back from the street or not well lit. You may chose to have your sign oriented horizontally or vertically. You can also purchase a mounting pole for the sign if you do not have a way to display the sign at the street. To order your sign, contact the Lancaster Township Fire Department South Station at (717) 394-5353. The price of the signs are \$20 a piece and the poles are \$10 a piece and can be delivered free of charge.

Please Return Completed Order Form and Payment To: Lanc. Twp. F.D., PO Box 210, Bausman, PA 17504

Above is a picture that demonstrates the difference a reflective sign can make.