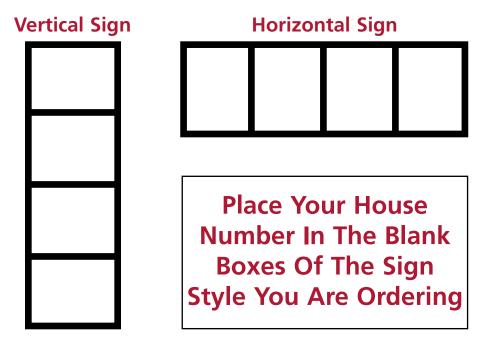

## Please fill in your home address numbers of the requested sign style on the reverse side of this form.

| Horizontal Sign | _@ \$20 |
|-----------------|---------|
| Vertical Sign   | _@ \$20 |
| Mounting Pole   | _@ \$10 |