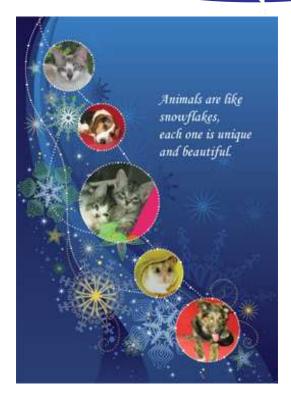

## Outside Message:

Animals are like snowflakes, each one is unique and beautiful