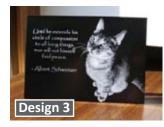

## Outside Message:

Until he extends his circle of compassion to all living things, man will not himself find peace. - Albert Schweitzer

Inside Message: Happy Holidays