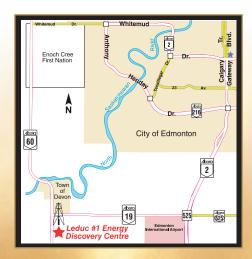

The Leduc #1 Energy Discovery Centre is located at the junction of the Devon and Nisku highways (60 & 19), just 10 minutes west of the Edmonton International Airport.

Canadian Petroleum Hall of Fame Society