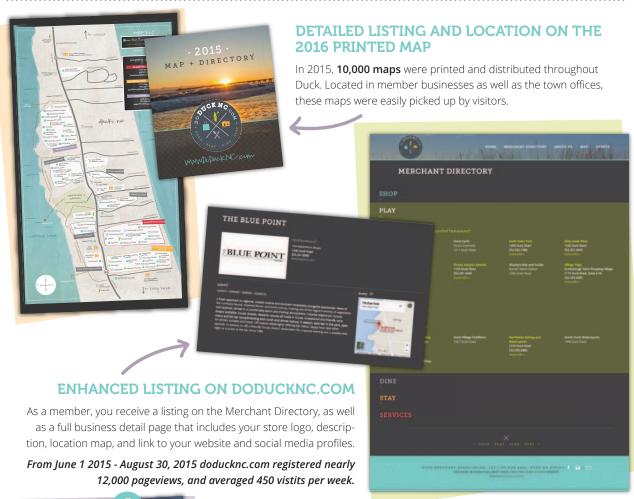

#### DUCK MERCHANTS ASSOCIATION MEMBERSHIP

The Duck Merchants Association is a collaboration of Duck Merchants committed to promoting a vibrant business community within the Town of Duck. Membership dues will support website management, map/brochure printing, and events associated with the Duck Merchants Association. As a member, you will have the opportunity to be involved in events and seminars supported by the DMA. Please join today!

# Your Duck Merchant Association Membership Gets You...





## **AND NEW FOR 2016....**

Additional online marketing opportunitites will be available, including new avenues for promoting sales, specials and events; increased social media interaction; blogging opportunities; a targeted email newsletter for visitors and more!



## DUCK MERCHANTS ASSOCIATION MEMBER INFORMATION

| Business Name                                                            |                                          | Primary Contact Name     |                              | e<br>                                       |
|--------------------------------------------------------------------------|------------------------------------------|--------------------------|------------------------------|---------------------------------------------|
| Business Physical Address (