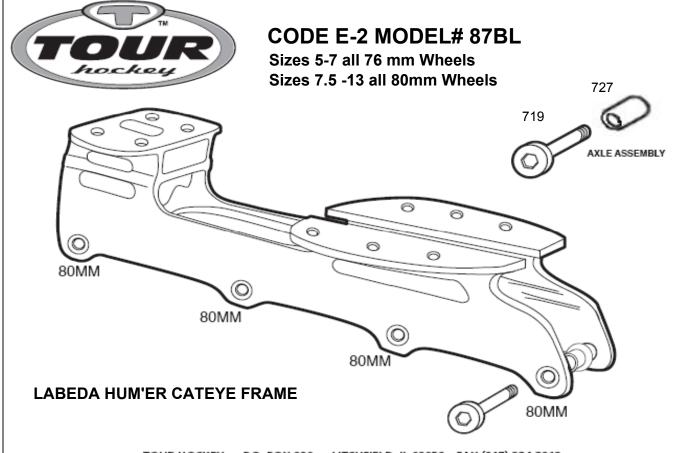

| Part #                                                                  | Description               | Cost (ea)             | Qty      | Total  |
|-------------------------------------------------------------------------|---------------------------|-----------------------|----------|--------|
| 719                                                                     | One Piece Axle            | \$2.25                |          |        |
| 727                                                                     | Bearing Spacer            | \$1.00                |          |        |
| T778                                                                    | Tour Allen Wrench         | \$2.00                |          |        |
| BH7679CY                                                                | 76mm LABEDA Genesis Wheel | \$12.00               |          |        |
| BH8079CY                                                                | 80mm LABEDA Genesis Wheel | \$12.00               |          |        |
| 688B9                                                                   | ABEC-9 Mini Bearing       | \$3.00                |          |        |
|                                                                         |                           |                       |          |        |
|                                                                         |                           |                       |          |        |
| All orders must be paid by check, Visa, or Mastercard prior to shipment |                           |                       | Subtotal |        |
| CA residents add 8.25% tax                                              |                           |                       | Tax      |        |
| IL residents add 6.75% tax PA residents add 6% tax                      |                           | Shipping and Handling |          | \$6.25 |
|                                                                         |                           |                       | TOTAL    |        |