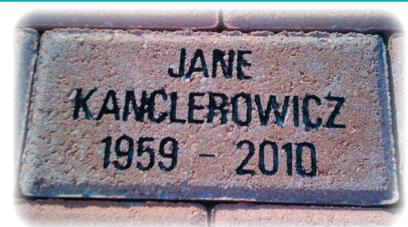

The focal point of this serene area is a fountain designed by Seagrove Potter Daniel Johnston. The engraved pavers will be offered to donors at a cost of \$150 per brick. These unique pavers lining the border of the walk will recognize your loved ones and leave lasting memories for years to come while assisting us in our mission of providing quality care and services for our patients and their families.

the Hospice MEMORY Walk

No one journeys the path of serious illness alone.

| Yes! I wish to purchase engraved bricks! ( \$150.00 per Brick )                                                                                                                                                                                                                                                                                                                                                                                                                                                       |
|-----------------------------------------------------------------------------------------------------------------------------------------------------------------------------------------------------------------------------------------------------------------------------------------------------------------------------------------------------------------------------------------------------------------------------------------------------------------------------------------------------------------------|
| Your NameAddress                                                                                                                                                                                                                                                                                                                                                                                                                                                                                                      |
| City/State/Zip                                                                                                                                                                                                                                                                                                                                                                                                                                                                                                        |
| My check of \$ is enclosed and made payable to Hospice of Randolph County.(or) You may charge my Credit Card: Visa MasterCard Discover Account No.                                                                                                                                                                                                                                                                                                                                                                    |
| Account No V-Code (Last 3 digits on back of card)                                                                                                                                                                                                                                                                                                                                                                                                                                                                     |
| Credit Card Owner's Signature                                                                                                                                                                                                                                                                                                                                                                                                                                                                                         |
| I would like to make this gift in Honor (or) Memory of someone special.                                                                                                                                                                                                                                                                                                                                                                                                                                               |
| ENGRAVED INFORMATION: Please print carefully. If you are ordering more than one brick, use a separate piece of paper and attach to this form (or) contact the Hospice of Randolph County office for more forms. Please print the name or message as you wish it to appear on the brick. Each brick has room for 3 lines of copy with 18 characters per line. This includes spaces and punctuation. Hospice of Randolph County reserves the right of approval on all engraved information for the Memory Walk project. |
|                                                                                                                                                                                                                                                                                                                                                                                                                                                                                                                       |
| If your brick is in honor or memory of someone and you would like us to send an acknowledgment, please list the name and address below.                                                                                                                                                                                                                                                                                                                                                                               |
| Name:                                                                                                                                                                                                                                                                                                                                                                                                                                                                                                                 |
| Address.                                                                                                                                                                                                                                                                                                                                                                                                                                                                                                              |
| City/State/Zip:                                                                                                                                                                                                                                                                                                                                                                                                                                                                                                       |