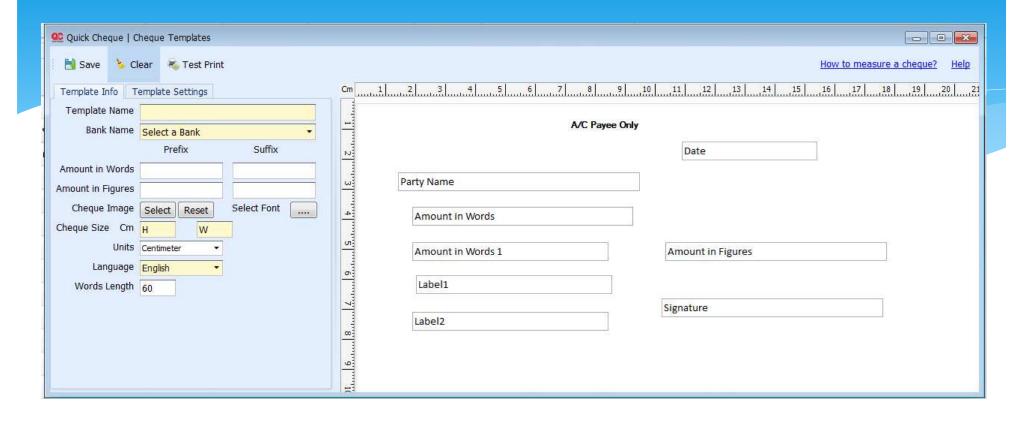

#### **Step 2: Add a Cheque Template**

Defining proper cheque templates is key to great printing. We have defined over 80 cheque templates for you but we strongly recommend to validate the measurements information against your physical cheque once before you start using the template against any of your cheque book. For defining new cheque templates, enter the Template Name, select the Bank and enter the correct measurements for the various fields i.e. Party Name, Date, Amount in Words, Amount in Words1, Amount etc. in the given X and Y coordinates. Do so only after physically measuring these fields on an original cheque using a scale, it is important for the precise positioning of the fields.