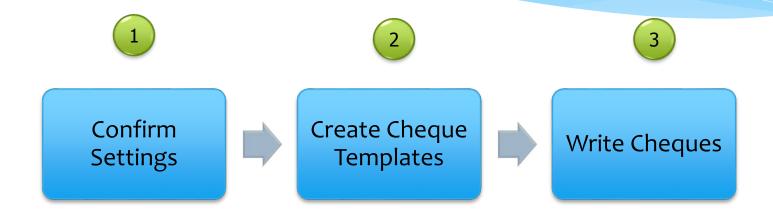

# LETS GET STARTED...





## **Steps to Successful Cheque Printing**











### **Step 1: Confirm Settings**



Before beginning to use Quick Cheque you should confirm your settings information. You can set the application language, Currency, Cheque Settings, your company logo & your email settings etc. on this screen. Quick Cheque uses these settings on different screens in order to reduce the work of data entry. You can change these settings at any point in time depending on the requirements.









#### **Step 2: Add a Cheque Template**



Defining proper cheque templates is key to great printing. We have defined over 80 cheque templates for you but we strongly recommend to validate the measurements information against your physical cheque once before you start using the template against any of your cheque book. For defining new cheque templates, en