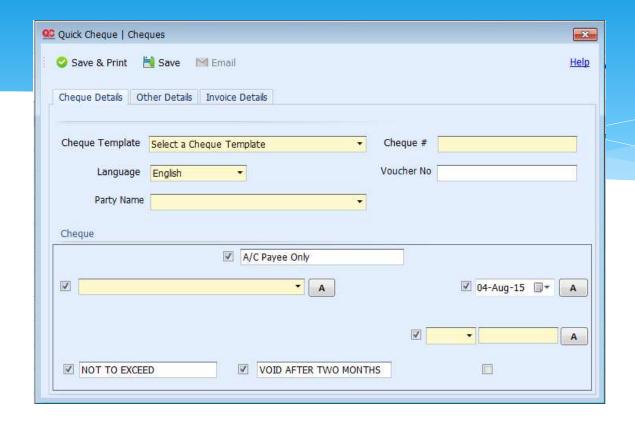

#### **Step 3: Issue Cheques**

Now we are ready to issue cheques from Quick Cheque. Select the template that you intend to use from the drop down list. Enter the Cheque #, Voucher #, Amount, Issue Date, Select a Party & Beneficiary from the drop down list or simply type in a name, select the Printer, Printer properties (print the cheque in envelope mode, to avoid any tilting of the cheque) and font. Select if the cheque is A/C Pay cheque or Bearer and the cheque is ready to be printed. Place the Cheque in the selected printer and click the **Save and Print** button to issue and print the cheque.