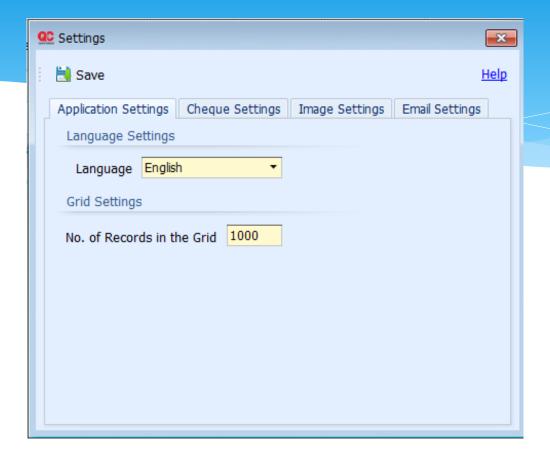

### **Step 1: Confirm Settings**

Before beginning to use Quick Cheque you should confirm your settings information. You can set the application language, Currency, Cheque Settings, your company logo & your email settings etc. on this screen. Quick Cheque uses these settings on different screens in order to reduce the work of data entry. You can change these settings at any point in time depending on the requirements.