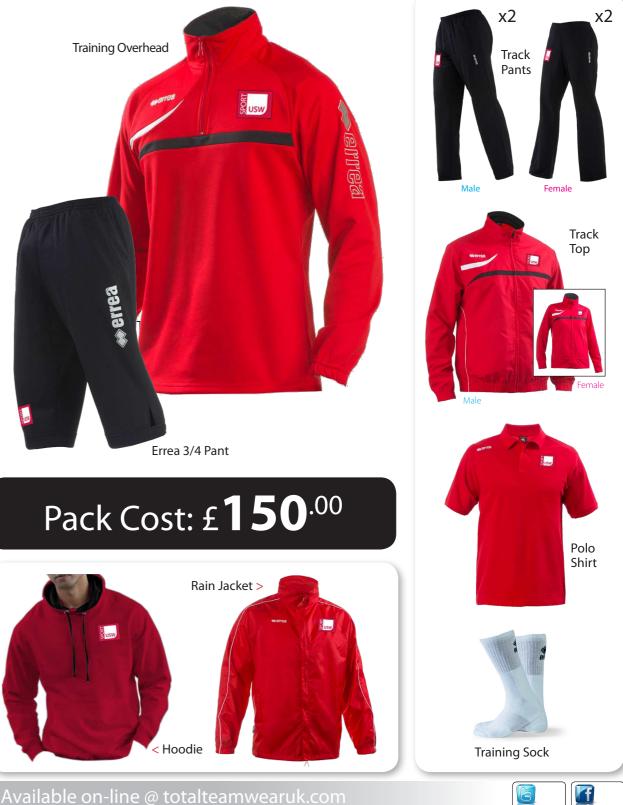

| Student Name:          |                                                      |                                               |                                    |                            |                            | Incorrect size items can be<br>exchanged at the Total Teamwear<br>Shop in the Sports Centre at the<br>Treforest campus.<br>All clothing MUST be collected<br>during Freshers' Week at the<br>University. You will be advised of |                 |                    | v2 29 07 2013<br>Size Chest Waist Ladies<br>XS 34" 28" 8<br>t S 36" 30" 10<br>t S 36" 30" 10<br>t A0" 38" 32" 12<br>L 40" 34" 14<br>VXL 42" 36" 16 |  |
|------------------------|------------------------------------------------------|-----------------------------------------------|------------------------------------|----------------------------|----------------------------|---------------------------------------------------------------------------------------------------------------------------------------------------------------------------------------------------------------------------------|-----------------|--------------------|----------------------------------------------------------------------------------------------------------------------------------------------------|--|
| ı                      |                                                      |                                               |                                    |                            | a time for co<br>term.     | llection                                                                                                                                                                                                                        | at the start of | N XXL 4            | 4" 38" 18<br>5"+ 40"+ 20                                                                                                                           |  |
| nail: .                |                                                      |                                               |                                    | l                          |                            |                                                                                                                                                                                                                                 |                 |                    |                                                                                                                                                    |  |
| 5                      |                                                      | Item                                          |                                    | Size                       | Size                       | Req                                                                                                                                                                                                                             | Qty             | Total £            | Office Use                                                                                                                                         |  |
| Course Clothing        | COMPULSORY                                           | Training Overhe<br>Track Pant - MA            |                                    | XS-4XL<br>XS-4XL           |                            |                                                                                                                                                                                                                                 | 1 2             |                    |                                                                                                                                                    |  |
| Ē                      | COURSE                                               | OR                                            |                                    | XS-3XL<br>XS-4XL           | -                          | _                                                                                                                                                                                                                               |                 |                    |                                                                                                                                                    |  |
| Se                     | CLOTHING                                             | Track Pant - FE                               |                                    |                            |                            |                                                                                                                                                                                                                                 | 2               |                    |                                                                                                                                                    |  |
|                        | These items                                          |                                               | Track Top - MALE<br>OR             |                            | -                          | 1                                                                                                                                                                                                                               | £150            |                    |                                                                                                                                                    |  |
|                        | <u>MUST</u> be                                       | Track Top - FEMALE                            |                                    | XS-3XL                     |                            |                                                                                                                                                                                                                                 | 1               | ~100               |                                                                                                                                                    |  |
| IIS0                   | purchased.                                           | Polo Shirt                                    |                                    | XS-3XL<br>XS-3XL<br>XS-3XL | -                          |                                                                                                                                                                                                                                 | 1               |                    |                                                                                                                                                    |  |
| compulsory             |                                                      | Errea 3/4 Pant<br>Rain Jacket                 |                                    |                            |                            | 1                                                                                                                                                                                                                               |                 |                    |                                                                                                                                                    |  |
| 3                      |                                                      | Hoodie                                        |                                    | S-2XL                      |                            |                                                                                                                                                                                                                                 | 1               |                    |                                                                                                                                                    |  |
|                        | Item                                                 |                                               | Size                               | Price                      | Size F                     | Req                                                                                                                                                                                                                             | Qty             | Total £            | Office Use                                                                                                                                         |  |
|                        | TECH T T-Shirt                                       |                                               | XS-4XL                             | £25.00                     |                            | -                                                                                                                                                                                                                               |                 |                    |                                                                                                                                                    |  |
|                        | Track Pant - MALE                                    |                                               | XS-4XL                             | £33.00                     |                            |                                                                                                                                                                                                                                 |                 |                    |                                                                                                                                                    |  |
|                        | or<br>Track Pant - FEMALE                            |                                               | XS-3XL                             | £33.00                     |                            |                                                                                                                                                                                                                                 |                 |                    |                                                                                                                                                    |  |
|                        | Track Pant - FEMALE<br>Track Top - MALE              |                                               | XS-3XL<br>XS-3XL                   | £33.00<br>£36.00           |                            |                                                                                                                                                                                                                                 |                 |                    |                                                                                                                                                    |  |
|                        | or                                                   |                                               |                                    |                            |                            |                                                                                                                                                                                                                                 |                 |                    |                                                                                                                                                    |  |
|                        | Track Top - FEMALE                                   |                                               | XS-3XL                             | £36.00                     |                            |                                                                                                                                                                                                                                 |                 |                    |                                                                                                                                                    |  |
|                        | Polo Shirt<br>TECH Short                             |                                               | XS-3XL<br>XS-3XL                   | £20.00<br>£14.00           |                            |                                                                                                                                                                                                                                 |                 |                    |                                                                                                                                                    |  |
|                        | Rain Jacket                                          |                                               | XS-3XL<br>XS-3XL                   | £14.00<br>£20.00           |                            |                                                                                                                                                                                                                                 |                 |                    |                                                                                                                                                    |  |
|                        | Hoodie                                               |                                               | XS-3XL                             | £20.00                     |                            |                                                                                                                                                                                                                                 |                 |                    |                                                                                                                                                    |  |
|                        | Bodywarmer                                           |                                               | XS-3XL                             | £35.00                     |                            |                                                                                                                                                                                                                                 |                 |                    |                                                                                                                                                    |  |
|                        | Rugby Shirt<br>TECH Training Overhead Top            |                                               | XS-3XL<br>XS-3XL                   | £39.00<br>£40.00           |                            |                                                                                                                                                                                                                                 |                 |                    |                                                                                                                                                    |  |
|                        | WATFORD Set                                          |                                               | XS-3XL                             | £35.00                     |                            |                                                                                                                                                                                                                                 |                 |                    |                                                                                                                                                    |  |
|                        | COLE Set                                             |                                               | XS-3XL                             | £35.00                     |                            |                                                                                                                                                                                                                                 |                 |                    |                                                                                                                                                    |  |
|                        | Training Overhead Top                                |                                               | XS-3XL                             | £25.00                     |                            |                                                                                                                                                                                                                                 |                 |                    |                                                                                                                                                    |  |
|                        | Training Jacket<br>Lightweight Overhead Top          |                                               | XS-3XL<br>XS-3XL                   | £35.00<br>£20.00           |                            |                                                                                                                                                                                                                                 |                 |                    |                                                                                                                                                    |  |
|                        | Trivor Training Pant                                 |                                               | XS-3XL                             | £20.00                     |                            |                                                                                                                                                                                                                                 |                 |                    |                                                                                                                                                    |  |
|                        | Socks                                                |                                               | Adult                              | £7.50                      |                            |                                                                                                                                                                                                                                 |                 |                    |                                                                                                                                                    |  |
|                        | Rugby Shorts<br>Showerproof Pant                     |                                               | XS-3XL<br>XS-3XL                   | £20.00<br>£22.00           |                            |                                                                                                                                                                                                                                 |                 |                    |                                                                                                                                                    |  |
|                        | Showerproof Pant<br>Kit Bag                          |                                               | One Size                           | £22.00                     |                            |                                                                                                                                                                                                                                 |                 |                    |                                                                                                                                                    |  |
|                        | Sports Holdall                                       |                                               | One Size                           | £27.00                     |                            |                                                                                                                                                                                                                                 |                 |                    |                                                                                                                                                    |  |
|                        | Gym Vest                                             |                                               | XS-3XL                             | £12.00                     |                            |                                                                                                                                                                                                                                 |                 |                    |                                                                                                                                                    |  |
| Se                     | Errea Gym Vest<br>Campus Joggers - MALE              |                                               | XS-3XL<br>XS-3XL                   | £14.00<br>£16.50           |                            |                                                                                                                                                                                                                                 |                 |                    |                                                                                                                                                    |  |
| ïn                     | Campus Joggers - FEMALE                              |                                               | XS-3XL<br>XS-3XL                   | £16.50                     |                            |                                                                                                                                                                                                                                 |                 |                    |                                                                                                                                                    |  |
| 5                      | Chunky Hoodie                                        |                                               | XS-3XL                             | £30.00                     |                            |                                                                                                                                                                                                                                 |                 |                    |                                                                                                                                                    |  |
| Jai                    | Full Zip Hoodie - FEMALE<br>Gym TECH T-Shirt - MALE  |                                               | XS-3XL                             | £25.00                     |                            |                                                                                                                                                                                                                                 |                 |                    |                                                                                                                                                    |  |
| ptional Course Clotnin | Gym TECH T-Shirt - MALE<br>Gym TECH T-Shirt - FEMALE |                                               | XS-3XL<br>XS-3XL                   | £15.00<br>£12.00           |                            |                                                                                                                                                                                                                                 |                 |                    |                                                                                                                                                    |  |
| d                      | Errea Gym Short                                      |                                               | XS-3XL                             | £25.00                     |                            |                                                                                                                                                                                                                                 |                 |                    |                                                                                                                                                    |  |
| C                      | Errea 3/4 Pant                                       |                                               | XS-3XL                             | £20.00                     |                            |                                                                                                                                                                                                                                 |                 |                    |                                                                                                                                                    |  |
|                        |                                                      |                                               | OTAL inclu                         | -                          |                            | -                                                                                                                                                                                                                               | Ľ               |                    |                                                                                                                                                    |  |
| u ca<br>ease           | an pay by Cheque or Co<br>make cheques payabl        | redit/Debit Card. N<br>e to <b>TOTAL TEAM</b> | o post-dated<br><b>NEAR</b> with y | d cheques a<br>our addres  | accepted.<br>is and card i | numbe                                                                                                                                                                                                                           | r on the reve   | rse.               |                                                                                                                                                    |  |
| ame                    | of Cardholder:                                       |                                               |                                    |                            |                            |                                                                                                                                                                                                                                 |                 |                    |                                                                                                                                                    |  |
| ldre                   | ess of Cardholder:                                   |                                               |                                    |                            |                            |                                                                                                                                                                                                                                 |                 | Postcode:          |                                                                                                                                                    |  |
| rd                     | No:                                                  |                                               |                                    |                            |                            |                                                                                                                                                                                                                                 |                 |                    |                                                                                                                                                    |  |
| art [                  | Date:                                                |                                               |                                    | Expiry Da                  | te:                        |                                                                                                                                                                                                                                 |                 | Issue              | No:                                                                                                                                                |  |
| curi                   | ity Code (last 3 digits o                            | n the signature st                            | rip on the rev                     | verse of the               | e card):                   |                                                                                                                                                                                                                                 |                 |                    |                                                                                                                                                    |  |
| gnat                   | ture:                                                |                                               |                                    | Date:                      |                            |                                                                                                                                                                                                                                 |                 | TOT                |                                                                                                                                                    |  |
| der                    | forms, together with pa                              |                                               | eturned, with                      | out delay t                | 0:                         |                                                                                                                                                                                                                                 | -               | <b>TO1</b><br>Team | wear                                                                                                                                               |  |
|                        | vailable on-lir                                      |                                               |                                    |                            |                            |                                                                                                                                                                                                                                 |                 |                    |                                                                                                                                                    |  |