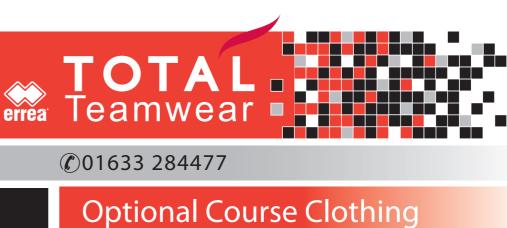

| Student Name:          |                                                      |                                               |                                    |                            |                            | Incorrect size items can be<br>exchanged at the Total Teamwear<br>Shop in the Sports Centre at the<br>Treforest campus.<br>All clothing MUST be collected<br>during Freshers' Week at the<br>University. You will be advised of |                 |                    | v2 29 07 2013<br>Size Chest Waist Ladies<br>XS 34" 28" 8<br>t S 36" 30" 10<br>t S 36" 30" 10<br>t A0" 38" 32" 12<br>L 40" 34" 14<br>VXL 42" 36" 16 |  |
|------------------------|------------------------------------------------------|-----------------------------------------------|------------------------------------|----------------------------|----------------------------|---------------------------------------------------------------------------------------------------------------------------------------------------------------------------------------------------------------------------------|-----------------|--------------------|----------------------------------------------------------------------------------------------------------------------------------------------------|--|
| ı                      |                                                      |                                               |                                    |                            | a time for co<br>term.     | llection                                                                                                                                                                                                                        | at the start of | N XXL 4            | 4" 38" 18<br>5"+ 40"+ 20                                                                                                                           |  |
| nail: .                |                                                      |                                               |                                    | l                          |                            |                                                                                                                                                                                                                                 |                 |                    |                                                                                                                                                    |  |
| 5                      |                                                      | Item                                          |                                    | Size                       | Size                       | Req                                                                                                                                                                                                                             | Qty             | Total £            | Office Use                                                                                                                                         |  |
| Course Clothing        | COMPULSORY                                           | Training Overhe<br>Track Pant - MA            |                                    | XS-4XL<br>XS-4XL           |                            |                                                                                                                                                                                                                                 | 1 2             |                    |                                                                                                                                                    |  |
| Ē                      | COURSE                                               | OR                                            |                                    | XS-3XL<br>XS-4XL           | -                          | _                                                                                                                                                                                                                               |                 |                    |                                                                                                                                                    |  |
| Se                     | CLOTHING                                             | Track Pant - FE                               |                                    |                            |                            |                                                                                                                                                                                                                                 | 2               |                    |                                                                                                                                                    |  |
|                        | These items                                          |                                               | Track Top - MALE<br>OR             |                            | -                          | 1                                                                                                                                                                                                                               | £150            |                    |                                                                                                                                                    |  |
|                        | <u>MUST</u> be                                       | Track Top - FEMALE                            |                                    | XS-3XL                     |                            |                                                                                                                                                                                                                                 | 1               | ~100               |                                                                                                                                                    |  |
| IIS0                   | purchased.                                           | Polo Shirt                                    |                                    | XS-3XL<br>XS-3XL<br>XS-3XL | -                          |                                                                                                                                                                                                                                 | 1               |                    |                                                                                                                                                    |  |
| compulsory             |                                                      | Errea 3/4 Pant<br>Rain Jacket                 |                                    |                            |                            | 1                                                                                                                                                                                                                               |                 |                    |                                                                                                                                                    |  |
| 3                      |                                                      | Hoodie                                        |                                    | S-2XL                      |                            |                                                                                                                                                                                                                                 | 1               |                    |                                                                                                                                                    |  |
|                        | Item                                                 |                                               | Size                               | Price                      | Size F                     | Req                                                                                                                                                                                                                             | Qty             | Total £            | Office Use                                                                                                                                         |  |
|                        | TECH T T-Shirt                                       |                                               | XS-4XL                             | £25.00                     |                            | -                                                                                                                                                                                                                               |                 |                    |                                                                                                                                                    |  |
|                        | Track Pant - MALE                                    |                                               | XS-4XL                             | £33.00                     |                            |                                                                                                                                                                                                                                 |                 |                    |                                                                                                                                                    |  |
|                        | or<br>Track Pant - FEMALE                            |                                               | XS-3XL                             | £33.00                     |                            |                                                                                                                                                                                                                                 |                 |                    |                                                                                                                                                    |  |
|                        | Track Pant - FEMALE<br>Track Top - MALE              |                                               | XS-3XL<br>XS-3XL                   | £33.00<br>£36.00           |                            |                                                                                                                                                                                                                                 |                 |                    |                                                                                                                                                    |  |
|                        | or                                                   |                                               |                                    |                            |                            |                                                                                                                                                                                                                                 |                 |                    |                                                                                                                                                    |  |
|                        | Track Top - FEMALE                                   |                                               | XS-3XL                             | £36.00                     |                            |                                                                                                                                                                                                                                 |                 |                    |                                                                                                                                                    |  |
|                        | Polo Shirt<br>TECH Short                             |                                               | XS-3XL<br>XS-3XL                   | £20.00<br>£14.00           |                            |                                                                                                                                                                                                                                 |                 |                    |                                                                                                                                                    |  |
|                        | Rain Jacket                                          |                                               | XS-3XL<br>XS-3XL                   | £14.00<br>£20.00           |                            |                                                                                                                                                                                                                                 |                 |                    |                                                                                                                                                    |  |
|                        | Hoodie                                               |                                               | XS-3XL                             | £20.00                     |                            |                                                                                                                                                                                                                                 |                 |                    |                                                                                                                                                    |  |
|                        | Bodywarmer                                           |                                               | XS-3XL                             | £35.00                     |                            |                                                                                                                                                                                                                                 |                 |                    |                                                                                                                                                    |  |
|                        | Rugby Shirt<br>TECH Training Overhead Top            |                                               | XS-3XL<br>XS-3XL                   | £39.00<br>£40.00           |                            |                                                                                                                                                                                                                                 |                 |                    |                                                                                                                                                    |  |
|                        | WATFORD Set                                          |                                               | XS-3XL                             | £35.00                     |                            |                                                                                                                                                                                                                                 |                 |                    |                                                                                                                                                    |  |
|                        | COLE Set                                             |                                               | XS-3XL                             | £35.00                     |                            |                                                                                                                                                                                                                                 |                 |                    |                                                                                                                                                    |  |
|                        | Training Overhead Top                                |                                               | XS-3XL                             | £25.00                     |                            |                                                                                                                                                                                                                                 |                 |                    |                                                                                                                                                    |  |
|                        | Training Jacket<br>Lightweight Overhead Top          |                                               | XS-3XL<br>XS-3XL                   | £35.00<br>£20.00           |                            |                                                                                                                                                                                                                                 |                 |                    |                                                                                                                                                    |  |
|                        | Trivor Training Pant                                 |                                               | XS-3XL                             | £20.00                     |                            |                                                                                                                                                                                                                                 |                 |                    |                                                                                                                                                    |  |
|                        | Socks                                                |                                               | Adult                              | £7.50                      |                            |                                                                                                                                                                                                                                 |                 |                    |                                                                                                                                                    |  |
|                        | Rugby Shorts<br>Showerproof Pant                     |                                               | XS-3XL<br>XS-3XL                   | £20.00<br>£22.00           |                            |                                                                                                                                                                                                                                 |                 |                    |                                                                                                                                                    |  |
|                        | Showerproof Pant<br>Kit Bag                          |                                               | One Size                           | £22.00                     |                            |                                                                                                                                                                                                                                 |                 |                    |                                                                                                                                                    |  |
|                        | Sports Holdall                                       |                                               | One Size                           | £27.00                     |                            |                                                                                                                                                                                                                                 |                 |                    |                                                                                                                                                    |  |
|                        | Gym Vest                                             |                                               | XS-3XL                             | £12.00                     |                            |                                                                                                                                                                                                                                 |                 |                    |                                                                                                                                                    |  |
| Se                     | Errea Gym Vest<br>Campus Joggers - MALE              |                                               | XS-3XL<br>XS-3XL                   | £14.00<br>£16.50           |                            |                                                                                                                                                                                                                                 |                 |                    |                                                                                                                                                    |  |
| ïn                     | Campus Joggers - FEMALE                              |                                               | XS-3XL<br>XS-3XL                   | £16.50                     |                            |                                                                                                                                                                                                                                 |                 |                    |                                                                                                                                                    |  |
| 5                      | Chunky Hoodie                                        |                                               | XS-3XL                             | £30.00                     |                            |                                                                                                                                                                                                                                 |                 |                    |                                                                                                                                                    |  |
| Jai                    | Full Zip Hoodie - FEMALE<br>Gym TECH T-Shirt - MALE  |                                               | XS-3XL                             | £25.00                     |                            |                                                                                                                                                                                                                                 |                 |                    |                                                                                                                                                    |  |
| ptional Course Clotnin | Gym TECH T-Shirt - MALE<br>Gym TECH T-Shirt - FEMALE |                                               | XS-3XL<br>XS-3XL                   | £15.00<br>£12.00           |                            |                                                                                                                                                                                                                                 |                 |                    |                                                                                                                                                    |  |
| d                      | Errea Gym Short                                      |                                               | XS-3XL                             | £25.00                     |                            |                                                                                                                                                                                                                                 |                 |                    |                                                                                                                                                    |  |
| C                      | Errea 3/4 Pant                                       |                                               | XS-3XL                             | £20.00                     |                            |                                                                                                                                                                                                                                 |                 |                    |                                                                                                                                                    |  |
|                        |                                                      |                                               | OTAL inclu                         | -                          |                            | -                                                                                                                                                                                                                               | Ľ               |                    |                                                                                                                                                    |  |
| u ca<br>ease           | an pay by Cheque or Co<br>make cheques payabl        | redit/Debit Card. N<br>e to <b>TOTAL TEAM</b> | o post-dated<br><b>NEAR</b> with y | d cheques a<br>our addres  | accepted.<br>is and card i | numbe                                                                                                                                                                                                                           | r on the reve   | rse.               |                                                                                                                                                    |  |
| ame                    | of Cardholder:                                       |                                               |                                    |                            |                            |                                                                                                                                                                                                                                 |                 |                    |                                                                                                                                                    |  |
| ldre                   | ess of Cardholder:                                   |                                               |                                    |                            |                            |                                                                                                                                                                                                                                 |                 | Postcode:          |                                                                                                                                                    |  |
| rd                     | No:                                                  |                                               |                                    |                            |                            |                                                                                                                                                                                                                                 |                 |                    |                                                                                                                                                    |  |
| art [                  | Date:                                                |                                               |                                    | Expiry Da                  | te:                        |                                                                                                                                                                                                                                 |                 | Issue              | No:                                                                                                                                                |  |
| curi                   | ity Code (last 3 digits o                            | n the signature st                            | rip on the rev                     | verse of the               | e card):                   |                                                                                                                                                                                                                                 |                 |                    |                                                                                                                                                    |  |
| gnat                   | ture:                                                |                                               |                                    | Date:                      |                            |                                                                                                                                                                                                                                 |                 | TOT                |                                                                                                                                                    |  |
| der                    | forms, together with pa                              |                                               | eturned, with                      | out delay t                | 0:                         |                                                                                                                                                                                                                                 | -               | <b>TO1</b><br>Team | wear                                                                                                                                               |  |
|                        | vailable on-lir                                      |                                               |                                    |                            |                            |                                                                                                                                                                                                                                 |                 |                    |                                                                                                                                                    |  |