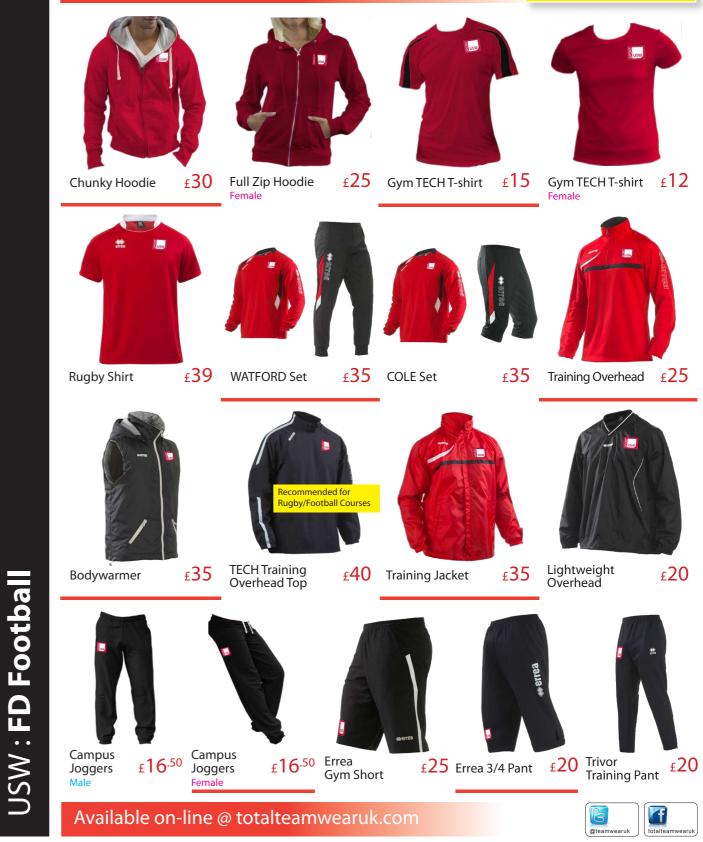

| Student Name:          |                                                      |                                               |                                    |                            |                            | Incorrect size items can be<br>exchanged at the Total Teamwear<br>Shop in the Sports Centre at the<br>Treforest campus.<br>All clothing MUST be collected<br>during Freshers' Week at the<br>University. You will be advised of |                 |                    | v2 29 07 2013<br>Size Chest Waist Ladies<br>XS 34" 28" 8<br>t S 36" 30" 10<br>t S 36" 30" 10<br>t A0" 38" 32" 12<br>L 40" 34" 14<br>VXL 42" 36" 16 |  |
|------------------------|------------------------------------------------------|-----------------------------------------------|------------------------------------|----------------------------|----------------------------|---------------------------------------------------------------------------------------------------------------------------------------------------------------------------------------------------------------------------------|-----------------|--------------------|----------------------------------------------------------------------------------------------------------------------------------------------------|--|
| ı                      |                                                      |                                               |                                    |                            | a time for co<br>term.     | llection                                                                                                                                                                                                                        | at the start of | N XXL 4            | 4" 38" 18<br>5"+ 40"+ 20                                                                                                                           |  |
| nail: .                |                                                      |                                               |                                    | l                          |                            |                                                                                                                                                                                                                                 |                 |                    |                                                                                                                                                    |  |
| 5                      |                                                      | Item                                          |                                    | Size                       | Size                       | Req                                                                                                                                                                                                                             | Qty             | Total £            | Office Use                                                                                                                                         |  |
| Course Clothing        | COMPULSORY                                           | Training Overhe<br>Track Pant - MA            |                                    | XS-4XL<br>XS-4XL           |                            |                                                                                                                                                                                                                                 | 1 2             |                    |                                                                                                                                                    |  |
| Ē                      | COURSE                                               | OR                                            |                                    | XS-3XL<br>XS-4XL           | -                          | _                                                                                                                                                                                                                               |                 |                    |                                                                                                                                                    |  |
| Se                     | CLOTHING                                             | Track Pant - FE                               |                                    |                            |                            |                                                                                                                                                                                                                                 | 2               |                    |                                                                                                                                                    |  |
|                        | These items                                          |                                               | Track Top - MALE<br>OR             |                            | -                          | 1                                                                                                                                                                                                                               | £150            |                    |                                                                                                                                                    |  |
|                        | <u>MUST</u> be                                       | Track Top - FEMALE                            |                                    | XS-3XL                     |                            |                                                                                                                                                                                                                                 | 1               | ~100               |                                                                                                                                                    |  |
| IIS0                   | purchased.                                           | Polo Shirt                                    |                                    | XS-3XL<br>XS-3XL<br>XS-3XL | -                          |                                                                                                                                                                                                                                 | 1               |                    |                                                                                                                                                    |  |
| compulsory             |                                                      | Errea 3/4 Pant<br>Rain Jacket                 |                                    |                            |                            | 1                                                                                                                                                                                                                               |                 |                    |                                                                                                                                                    |  |
| 3                      |                                                      | Hoodie                                        |                                    | S-2XL                      |                            |                                                                                                                                                                                                                                 | 1               |                    |                                                                                                                                                    |  |
|                        | Item                                                 |                                               | Size                               | Price                      | Size F                     | Req                                                                                                                                                                                                                             | Qty             | Total £            | Office Use                                                                                                                                         |  |
|                        | TECH T T-Shirt                                       |                                               | XS-4XL                             | £25.00                     |                            | -                                                                                                                                                                                                                               |                 |                    |                                                                                                                                                    |  |
|                        | Track Pant - MALE                                    |                                               | XS-4XL                             | £33.00                     |                            |                                                                                                                                                                                                                                 |                 |                    |                                                                                                                                                    |  |
|                        | or<br>Track Pant - FEMALE                            |                                               | XS-3XL                             | £33.00                     |                            |                                                                                                                                                                                                                                 |                 |                    |                                                                                                                                                    |  |
|                        | Track Pant - FEMALE<br>Track Top - MALE              |                                               | XS-3XL<br>XS-3XL                   | £33.00<br>£36.00           |                            |                                                                                                                                                                                                                                 |                 |                    |                                                                                                                                                    |  |
|                        | or                                                   |                                               |                                    |                            |                            |                                                                                                                                                                                                                                 |                 |                    |                                                                                                                                                    |  |
|                        | Track Top - FEMALE                                   |                                               | XS-3XL                             | £36.00                     |                            |                                                                                                                                                                                                                                 |                 |                    |                                                                                                                                                    |  |
|                        | Polo Shirt<br>TECH Short                             |                                               | XS-3XL<br>XS-3XL                   | £20.00<br>£14.00           |                            |                                                                                                                                                                                                                                 |                 |                    |                                                                                                                                                    |  |
|                        | Rain Jacket                                          |                                               | XS-3XL<br>XS-3XL                   | £14.00<br>£20.00           |                            |                                                                                                                                                                                                                                 |                 |                    |                                                                                                                                                    |  |
|                        | Hoodie                                               |                                               | XS-3XL                             | £20.00                     |                            |                                                                                                                                                                                                                                 |                 |                    |                                                                                                                                                    |  |
|                        | Bodywarmer                                           |                                               | XS-3XL                             | £35.00                     |                            |                                                                                                                                                                                                                                 |                 |                    |                                                                                                                                                    |  |
|                        | Rugby Shirt<br>TECH Training Overhead Top            |                                               | XS-3XL<br>XS-3XL                   | £39.00<br>£40.00           |                            |                                                                                                                                                                                                                                 |                 |                    |                                                                                                                                                    |  |
|                        | WATFORD Set                                          |                                               | XS-3XL                             | £35.00                     |                            |                                                                                                                                                                                                                                 |                 |                    |                                                                                                                                                    |  |
|                        | COLE Set                                             |                                               | XS-3XL                             | £35.00                     |                            |                                                                                                                                                                                                                                 |                 |                    |                                                                                                                                                    |  |
|                        | Training Overhead Top                                |                                               | XS-3XL                             | £25.00                     |                            |                                                                                                                                                                                                                                 |                 |                    |                                                                                                                                                    |  |
|                        | Training Jacket<br>Lightweight Overhead Top          |                                               | XS-3XL<br>XS-3XL                   | £35.00<br>£20.00           |                            |                                                                                                                                                                                                                                 |                 |                    |                                                                                                                                                    |  |
|                        | Trivor Training Pant                                 |                                               | XS-3XL                             | £20.00                     |                            |                                                                                                                                                                                                                                 |                 |                    |                                                                                                                                                    |  |
|                        | Socks                                                |                                               | Adult                              | £7.50                      |                            |                                                                                                                                                                                                                                 |                 |                    |                                                                                                                                                    |  |
|                        | Rugby Shorts<br>Showerproof Pant                     |                                               | XS-3XL<br>XS-3XL                   | £20.00<br>£22.00           |                            |                                                                                                                                                                                                                                 |                 |                    |                                                                                                                                                    |  |
|                        | Showerproof Pant<br>Kit Bag                          |                                               | One Size                           | £22.00                     |                            |                                                                                                                                                                                                                                 |                 |                    |                                                                                                                                                    |  |
|                        | Sports Holdall                                       |                                               | One Size                           | £27.00                     |                            |                                                                                                                                                                                                                                 |                 |                    |                                                                                                                                                    |  |
|                        | Gym Vest                                             |                                               | XS-3XL                             | £12.00                     |                            |                                                                                                                                                                                                                                 |                 |                    |                                                                                                                                                    |  |
| Se                     | Errea Gym Vest<br>Campus Joggers - MALE              |                                               | XS-3XL<br>XS-3XL                   | £14.00<br>£16.50           |                            |                                                                                                                                                                                                                                 |                 |                    |                                                                                                                                                    |  |
| ïn                     | Campus Joggers - FEMALE                              |                                               | XS-3XL<br>XS-3XL                   | £16.50                     |                            |                                                                                                                                                                                                                                 |                 |                    |                                                                                                                                                    |  |
| 5                      | Chunky Hoodie                                        |                                               | XS-3XL                             | £30.00                     |                            |                                                                                                                                                                                                                                 |                 |                    |                                                                                                                                                    |  |
| Jai                    | Full Zip Hoodie - FEMALE<br>Gym TECH T-Shirt - MALE  |                                               | XS-3XL                             | £25.00                     |                            |                                                                                                                                                                                                                                 |                 |                    |                                                                                                                                                    |  |
| ptional Course Clotnin | Gym TECH T-Shirt - MALE<br>Gym TECH T-Shirt - FEMALE |                                               | XS-3XL<br>XS-3XL                   | £15.00<br>£12.00           |                            |                                                                                                                                                                                                                                 |                 |                    |                                                                                                                                                    |  |
| d                      | Errea Gym Short                                      |                                               | XS-3XL                             | £25.00                     |                            |                                                                                                                                                                                                                                 |                 |                    |                                                                                                                                                    |  |
| C                      | Errea 3/4 Pant                                       |                                               | XS-3XL                             | £20.00                     |                            |                                                                                                                                                                                                                                 |                 |                    |                                                                                                                                                    |  |
|                        |                                                      |                                               | OTAL inclu                         | -                          |                            | -                                                                                                                                                                                                                               | Ľ               |                    |                                                                                                                                                    |  |
| u ca<br>ease           | an pay by Cheque or Co<br>make cheques payabl        | redit/Debit Card. N<br>e to <b>TOTAL TEAM</b> | o post-dated<br><b>NEAR</b> with y | d cheques a<br>our addres  | accepted.<br>is and card i | numbe                                                                                                                                                                                                                           | r on the reve   | rse.               |                                                                                                                                                    |  |
| ame                    | of Cardholder:                                       |                                               |                                    |                            |                            |                                                                                                                                                                                                                                 |                 |                    |                                                                                                                                                    |  |
| ldre                   | ess of Cardholder:                                   |                                               |                                    |                            |                            |                                                                                                                                                                                                                                 |                 | Postcode:          |                                                                                                                                                    |  |
| rd                     | No:                                                  |                                               |                                    |                            |                            |                                                                                                                                                                                                                                 |                 |                    |                                                                                                                                                    |  |
| art [                  | Date:                                                |                                               |                                    | Expiry Da                  | te:                        |                                                                                                                                                                                                                                 |                 | Issue              | No:                                                                                                                                                |  |
| curi                   | ity Code (last 3 digits o                            | n the signature st                            | rip on the rev                     | verse of the               | e card):                   |                                                                                                                                                                                                                                 |                 |                    |                                                                                                                                                    |  |
| gnat                   | ture:                                                |                                               |                                    | Date:                      |                            |                                                                                                                                                                                                                                 |                 | TOT                |                                                                                                                                                    |  |
| der                    | forms, together with pa                              |                                               | eturned, with                      | out delay t                | 0:                         |                                                                                                                                                                                                                                 | -               | <b>TO1</b><br>Team | wear                                                                                                                                               |  |
|                        | vailable on-lir                                      |                                               |                                    |                            |                            |                                                                                                                                                                                                                                 |                 |                    |                                                                                                                                                    |  |

1633 284477

Compulsory

Football

USW : FD

Football USW : FD

£30 Sports Holdall

Available on-line @ totalteamwearuk.com

£27 Errea Gym Vest £14 Gym Vest

 $\pm 20$ 

£14

£22

£12

f

Kit Bag

All orders received by Saturday 14th Sept. will be available for collection at the Sports Centre on Treforest campus the start of term. (subject to availability)