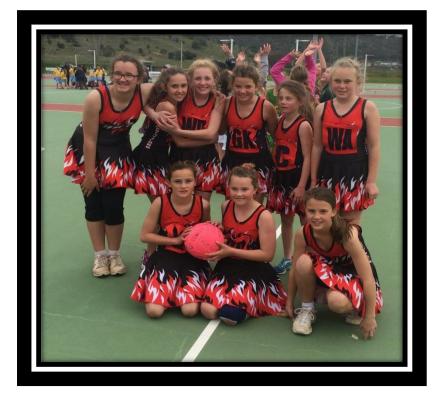

## Netball Schools Cup

On Tuesday the  $4^{th}$  of August Tiarne, Jess G, Jess M, Chloe, Makayla, Aimee, Paige, Charlotte and Eloise travelled to Wagga Wagga to play in the Schools cup. All our players displayed fantastic sportsmanship and the day was full of laughs and fun, even though it was freezing!

After playing four games of netball, the girls overall came second in their pool.

I would like to take this opportunity to say a big thank you to all the parents that were able to take their child to Wagga and transported other students. A big thank you to our fabulous umpires for the day: Michelle Whiley and Melissa Ryan. Another thank you to Melissa for organising the uniforms for the girls, the girls and I really appreciated it.

I am so proud of each of the girls for their dedication to training and for always displaying great sportsmanship! I really enjoyed working with the girls and watching how far their skills have improved!

Emma Cummins
Netball coach/manager