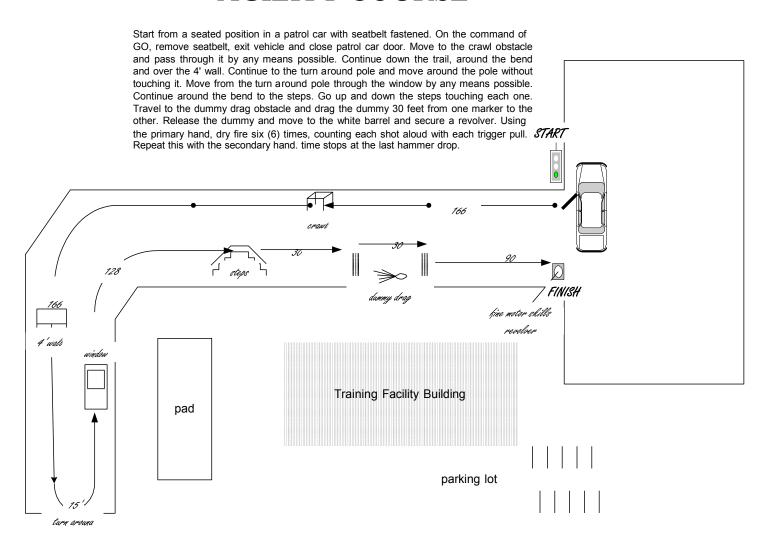

|                                                                      |                                        |
|                                                                                                                                                                                       | Λ                                                                    | Notary Public                          |
| SEAL                                                                                                                                                                                  | My commission expires                                                | 3                                      |

# AGILITY COURSE



## **COOPER FITNESS ASSESSMENT**

## PUSH – UPS (MALE)

| AGE               | 21 – 25 | 26 - 30 | 31 - 35 | 36 - 40 | 41 – 45 |
|-------------------|---------|---------|---------|---------|---------|
| Exceeds Standard  | 37      | 34      | 30      | 27      | 24      |
| Meets Standard    | 33      | 30      | 27      | 24      | 21      |
| Needs Improvement | 29      | 26      | 24      | 21      | 18      |
| Unacceptable      | 25      | 22      | 20      | 18      | 16      |
| AGE               | 46 - 50 | 51 - 55 | 56 - 60 | 61 - +  |         |
| Exceeds Standard  | 20      | 17      | 17      | 17      |         |
| Meets Standard    | 18      | 15      | 15      | 15      |         |
| Needs Improvement | 16      | 13      | 13      | 13      |         |
| Unacceptable      |