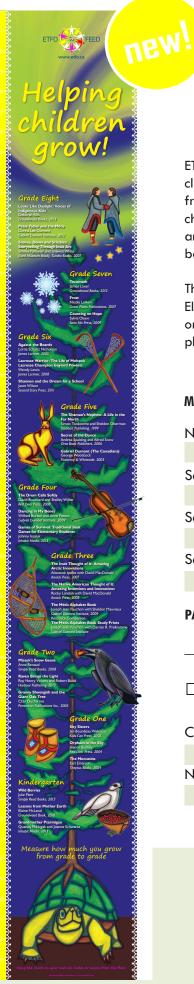

## **FNMI GROWTH CHART**

ETFO has just released a new growth chart, *Helping children grow!* The chart, designed for classrooms and homes, features First Nations, Aboriginal, Inuit and Métis books for children from Kindergarten to Grade 8. Designed with illustrations by Métis artist Nathalie Bertin, the chart is colourful and engaging. The books on the chart are available online, in book stores and in public and school libraries. Use the chart to measure your students and find wonderful books to share with them. Watch for curriculum resources tied to these books coming next fall.