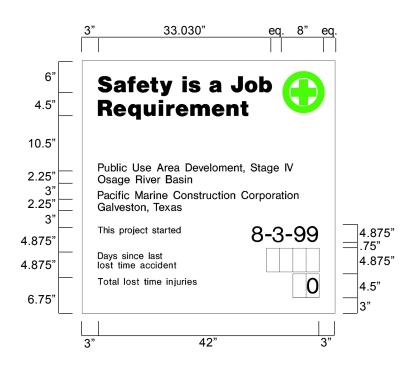

ground. Color: Black Typeface: 3" Helvetica Regular Plate size: 2.5" x 4.5"

All typography is flush left and rag right, upper and lower case with initial capitals only as shown. Letter- and word-spacing to follow Corps standards as specified in Appendix D. title with First Aid logo in the top section of the sign, and the performance record captions are standard for all signs of this type. Legend groups 2 and 3 below identify the project and the contractor and are to be placed on the sign as shown.

Safety record numbers are mounted on individual metal plates and are screw-

mounted to the background to allow for daily revisions to posted safety performance record.

Special applications or situations not covered in these guidelines should be referred to the district Sign Program Manager.



| Sign   | Legend   | Panel | Post  | Specification | Mounting | Color    |
|--------|----------|-------|-------|---------------|----------|----------|
| Type   | Size (A) | Size  | Size  | Code          | Height   | Bkg/Lgd  |
| CID-02 | various  | 4'x4' | 4"x4" | HDO-3         | 48"      | WH/BK-SG |



## SPILL EMERGENCY - INITIAL REPORT FORM

| 1. Reporting Name:                      | Reporting Name: Responsible Party: |                           |                   |
|-----------------------------------------|------------------------------------|---------------------------|-------------------|
| 2. Location of Spill (include County,   | Nearest Town, Co                   | unty, Township, I         | Range, Rivermile) |
| 3. Spill Description (time & date spill | led, material invo