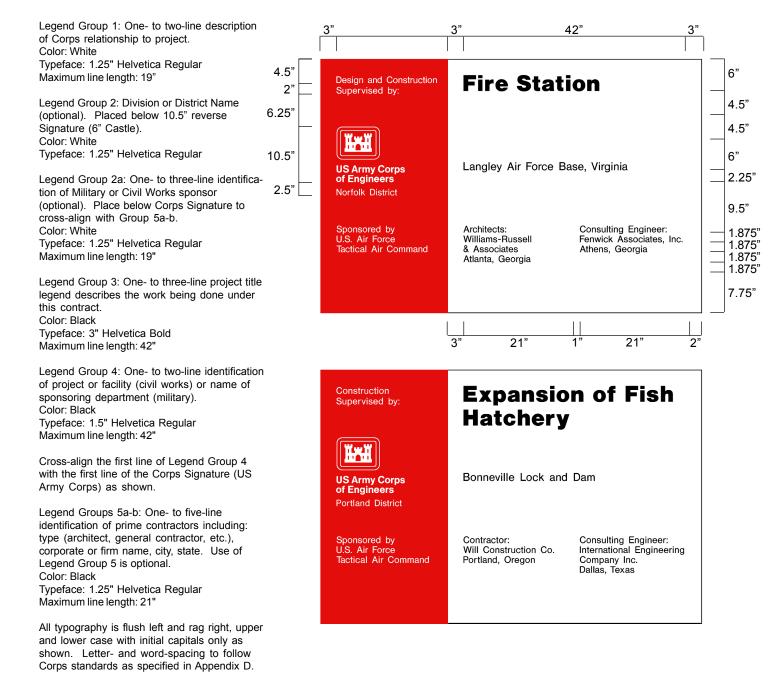

nd guidelines and layout as specified below. The large 4'x 4' section of the panel on the right is to be white with black legend. The 2'x 4' section of the sign on the left with the full Corps Signature (reverse version) is to be screen-printed Communication Red on the white background The designation of a sponsor in the area indicated is optional with Military or Civil Works construction signs. Signs may list one sponsoring entity. If agreement on a sponsor designation cannot be achieved, the area should be left blank. This sign is to be placed with the Safety Performance sign shown on the following page. Mounting and fabrication details are provided on page 16-4.

Special applications or situations not covered in these guidelines should be referred to the district Sign Program Manager.



| Sign   | Legend   | Panel | Post  | Specification | Mounting | Color    |
|--------|----------|-------|-------|---------------|----------|----------|
| Type   | Size (A) | Size  | Size  | Code          | Height   | Bkg/Lgd  |
| CID-01 | various  | 4'x6' | 4"x4" | HDO-3         | 48"      | WH-RD/BK |

Each contractor's safety record is to be posted on Corps managed or supervised construction projects and mounted with the Construction Project Identification sign specified on page 16-2.

The graphic format, color, size and typefaces used on the sign are to be reproduced exactly as specified below. The

Legend Group 1: Standard two-line title "Safety is a Job Requirement" with 8" (outside diameter) Safety Green first aid logo. Color: To match Pantone system 347 Typeface: 3" Helvetica Bold