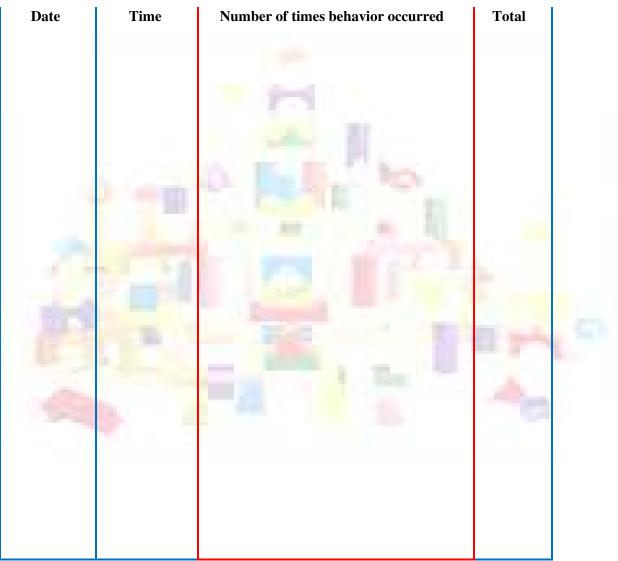

Behavior observed: \_\_\_\_\_

Used only when the behavior occurs infrequently or lasts only for a short time. *Ex: Concern with the number of times a person inappropriately places objects in his mouth.* 

Notes: Pick a time of the day and duration of time for observation. Collect the data at the same time every day for the same amount the time. Insert a mark in the column each time the behavior occur (ex. places objects in his mouse). At the end of observation total the number of time the behavior occur. Continue the process until you can identify a frequency in the behavior.