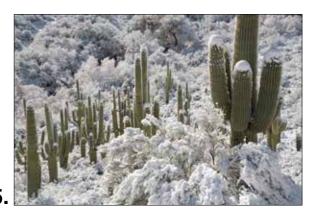

## **Holiday Card Photo Choices 5 - 9**

Snow-covered Saguaros photo by Paul Gill

Grand Canyon, South Rim Sunset photo by Suzanne Mathia

Slide Rock State Park photo by Valerie Millett

Grand Canyon overview photo by Adam Schallau