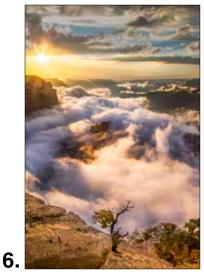

## **Holiday Card Photo Choices 5 - 9**

Snow-covered Saguaros photo by Paul Gill

Grand Canyon, South Rim Sunset photo by Suzanne Mathia

Slide Rock State Park photo by Valerie Millett

Grand Canyon overview photo by Adam Schallau