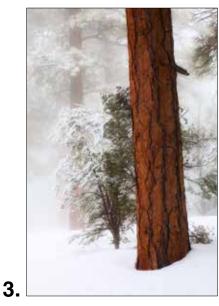

## **Holiday Card Photo Choices 1 - 4**

Munds Mountain Wilderness photo by Elias Butler

Monument Valley photo by Derek von Briesen

Snowy Trees photo by Adam Schallau

Cottontail Rabbit photo by Tom Bean