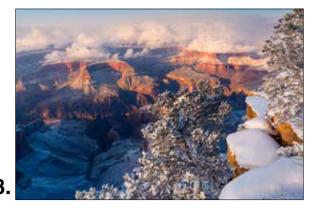

## **Holiday Card Photo Choices 5 - 9**

Snow-covered Saguaros photo by Paul Gill

Grand Canyon, South Rim Sunset photo by Suzanne Mathia

Slide Rock State Park photo by Valerie Millett

Grand Canyon overview photo by Adam Schallau