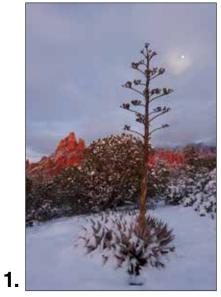

## **Holiday Card Photo Choices 1 - 4**

Munds Mountain Wilderness photo by Elias Butler

Monument Valley photo by Derek von Briesen

Snowy Trees photo by Adam Schallau

Cottontail Rabbit photo by Tom Bean