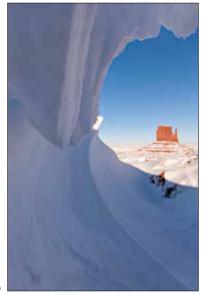

## **Holiday Card Photo Choices 1 - 4**

Munds Mountain Wilderness photo by Elias Butler

Monument Valley photo by Derek von Briesen

Snowy Trees photo by Adam Schallau

Cottontail Rabbit photo by Tom Bean