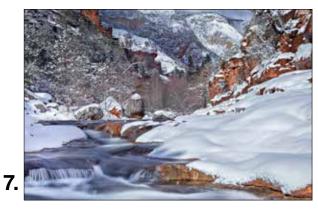

## **Holiday Card Photo Choices 5 - 9**

Snow-covered Saguaros photo by Paul Gill

Grand Canyon, South Rim Sunset photo by Suzanne Mathia

Slide Rock State Park photo by Valerie Millett

Grand Canyon overview photo by Adam Schallau