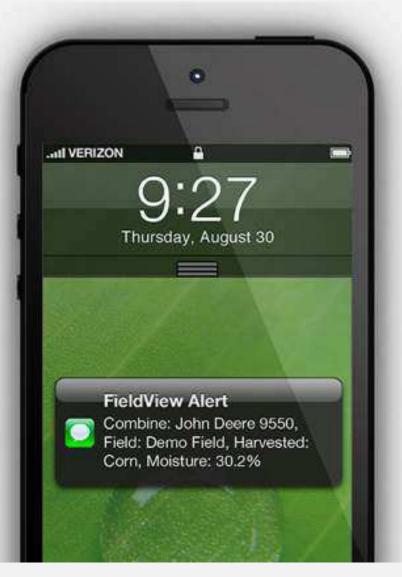

#### FieldView Notifications: Harvest

| 0                                                                                                | F                                      |                     |
|--------------------------------------------------------------------------------------------------|----------------------------------------|---------------------|
| AT&T 🗢                                                                                           | 9:59 PM                                | 10                  |
| Inbox (1)                                                                                        | 1 of 24                                |                     |
| (                                                                                                | T OF LA                                |                     |
| Harvest Report                                                                                   | t - Daily                              | elch Farms)         |
| Harvest Report                                                                                   | t - Daily<br>test 4 (Justin / We       | elch Farms)         |
| Harvest Report<br>7.15.13 report                                                                 | t - Daily<br>test 4 (Justin / We<br>n) | elch Farms)<br>28.0 |
| Harvest Report<br>7.15.13 report<br>JD 9760 (Corr                                                | t - Daily<br>test 4 (Justin / We<br>n) | 1164                |
| Harvest Report<br>7.15.13 report<br>JD 9760 (Corr<br>Acres Harvesto<br>Acres / Hour              | t - Daily<br>test 4 (Justin / We<br>n) | 28.0                |
| Harvest Report<br>7.15.13 report<br>JD 9760 (Corr<br>Acres Harveste<br>Acres / Hour<br>Avg Yield | t - Daily<br>test 4 (Justin / We<br>n) | 28.0<br>5.0         |
| Harvest Report<br>7.15.13 report<br>JD 9760 (Corr<br>Acres Harvesto<br>Acres / Hour              | t - Daily<br>test 4 (Justin / We<br>n) | 28.0<br>5.0<br>122  |

Harvest Text Alerts: Alerts span all combines Planting Text Alerts: Alerts are planter specific Phone Numbers: Enter any format, comma separated Note\* Text Alerts processed by FV Web – 5 acre minimum