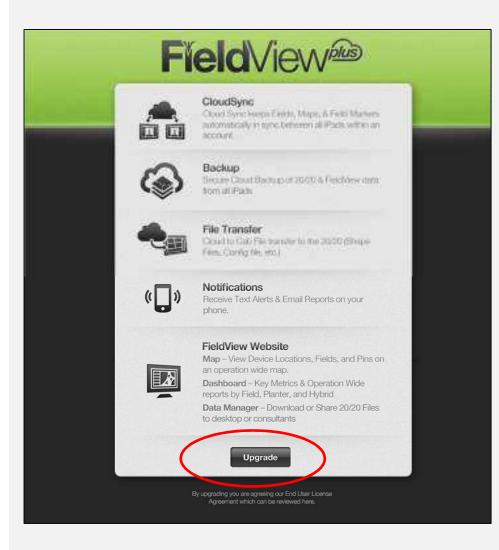

**PrecisionCloud Account:** Precision Planting account that provides access to PrecisionCloud Tools, FieldView App, FieldView Website, & AutoMap (aka Cloud Account, FieldView Account)

**FieldView Plus:** Premium PrecisionCloud Account that enables premium features in FV App and FV Website (like Amazon Prime)

**CloudSync:** FieldView feature enabled for FV Plus users that syncs FieldView data between iPads (by passing data through the PrecisionCloud)

#### Upgrade PrecisionCloud Account to FieldView Plus

http://cloud.precisionplanting.com/fieldviewplus

- Upgrade must be done on web (iPad or desktop) – not within FieldView App.
- 2. Free Beta continues through 12/31/13