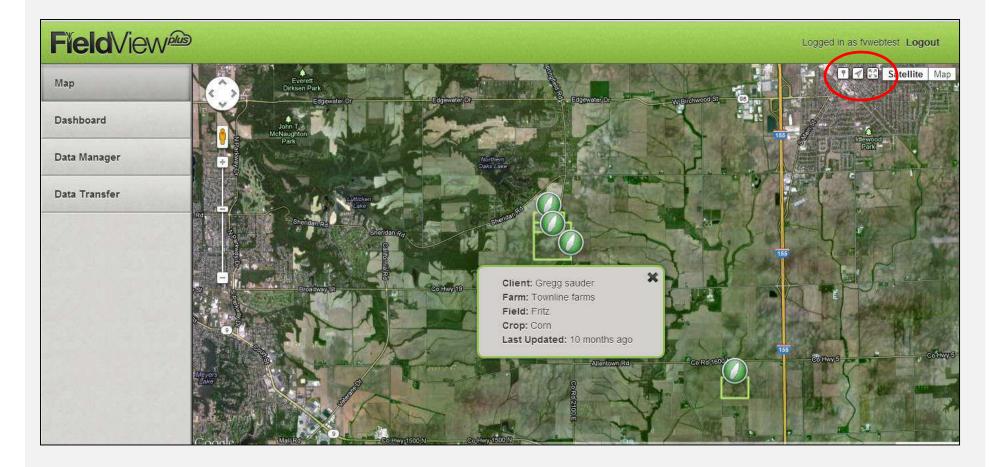

#### FieldView Website: Map of Operation

Map Shows location of Fields, People (Devices), and Pins Navigation Controls: Display Pins, Center on Location, Display Extents Device Icon – Press to view details – enter nickname