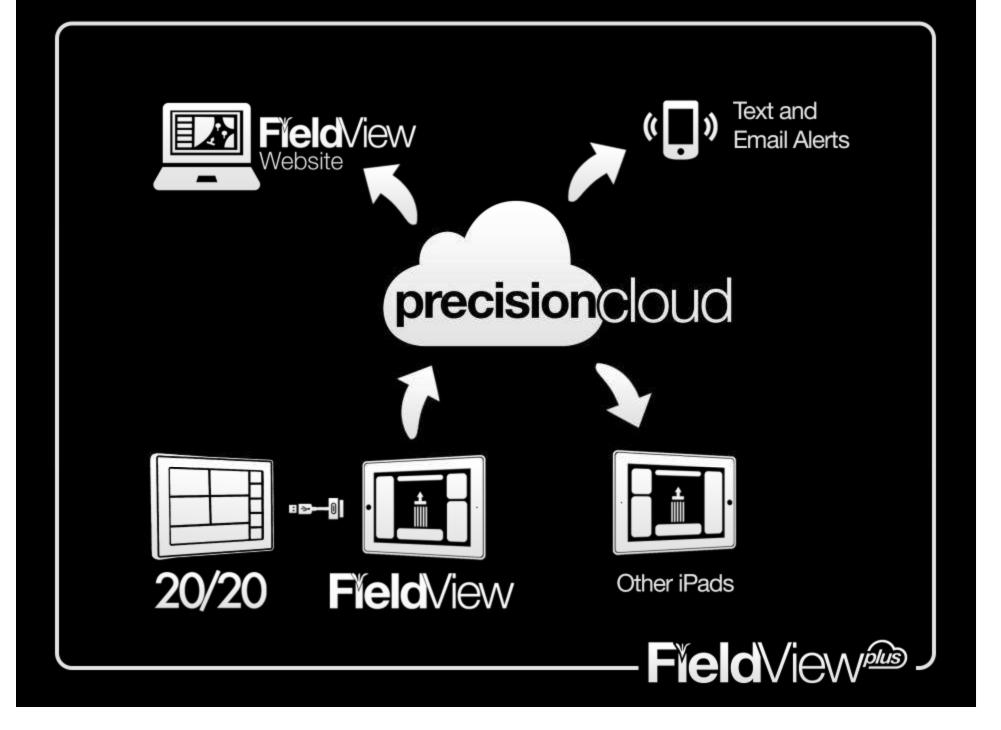

#### FieldView / PrecisionCloud Glossary

FieldView (App): iPad app available in Apple App Store

**FieldView Website:** <u>http://fieldview.precisionplanting.com</u> Provides Operation Wide Features (Map, Dashboard, Data Manager, Data Transfer, Notifications, etc) for FieldView Plus users. (aka FV Web)

**PrecisionCloud:** <u>http://cloud.precisionplanting.com</u> Precision Suite of Tools including Ticket System, Event Registration, Account Management, Planter Profiles & Dealer Quote Tools. Note\* PrecisionCloud is also used to describe the data storage "Filing Cabinet" that stores FieldView and 20/20 data for CloudSync and the FieldView Website.

**PrecisionCloud Account:** Precision Planting account that provides access to PrecisionCloud Tools, FieldView App, FieldView Website, & AutoMap (aka Cloud Account, FieldView Account)

**FieldView Plus:** Premium PrecisionCloud Account that enables premium features in FV App and FV Website (like Amazon Prime)

**CloudSync:** FieldView feature enabled for FV Plus users that syncs FieldView data between iPads (by passing data through the PrecisionCloud)