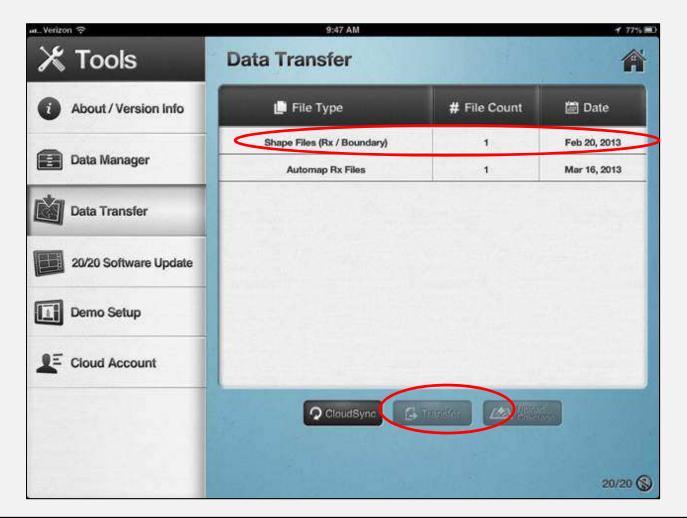

#### Transferring Swath Coverage: Planting

| iPad 🗢                                               | 10:50 AM                              |              | <b>√</b> 30% ≣⊉ |
|------------------------------------------------------|---------------------------------------|--------------|-----------------|
| 🔀 Tools                                              | Data Transfer                         |              | *               |
| About / Version Info                                 | 📑 File Type                           | # File Count | 🛅 Date          |
| _                                                    | Shape Files (Rx / Boundary)           | 4            | Mar 12, 2013    |
| Data Manager                                         | Automap Rx Files                      | 1            | Mar 21, 2013    |
| Data Transfer                                        | Coverage: 3.19.13 dm test 1 (8206866) | 1            | Mar 19, 2013    |
| 20/20 Software Update<br>Demo Setup<br>Cloud Account |                                       |              |                 |
|                                                      | C CloudSync                           | ransfer      | dage<br>20/20 🕞 |