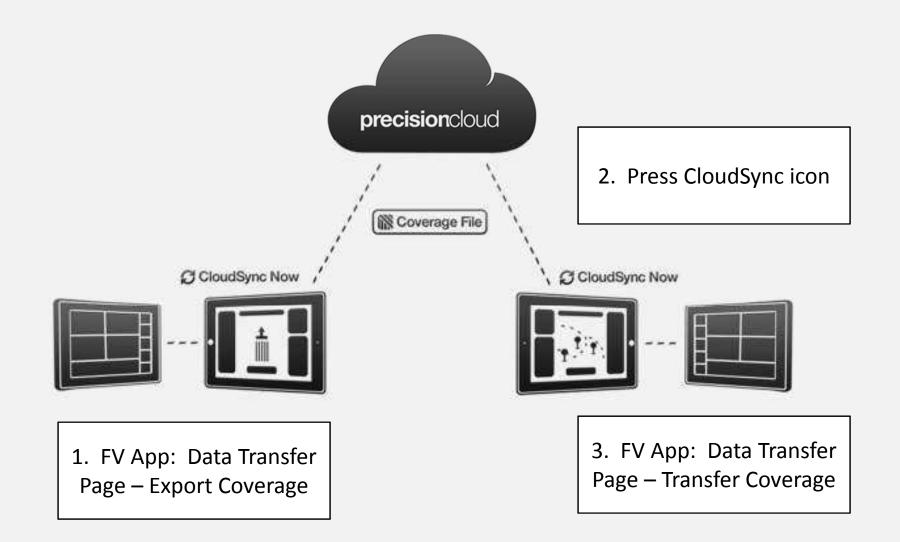

**CloudSync:** FieldView feature enabled for FV Plus users that syncs FieldView data between iPads (by passing data through the PrecisionCloud)

#### 20/20 Sync Status in FV App

#### CloudSync Status in FV App

| aut. Verizon 🤝 |          | 9:41 AM       |              | 1 78%   |
|----------------|----------|---------------|--------------|---------|
|                | <b>F</b> | 🛓 dougpersona |              |         |
|                | Map      | Line Demo     | FieldScripts |         |
|                | Settings | Help          | Tools        |         |
| C CloudSync    |          | Precision     |              | 20/20 🔇 |

#### "Hurry Button" Press to CloudSync Now