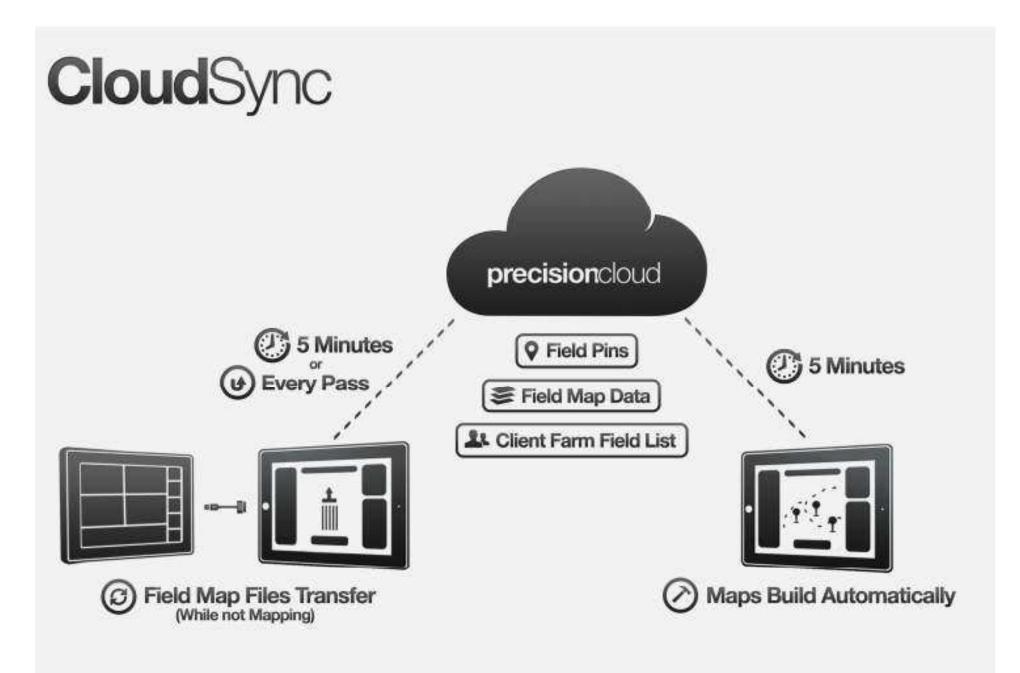

**CloudSync:** FieldView feature enabled for FV Plus users that syncs FieldView data between iPads (by passing data through the PrecisionCloud)