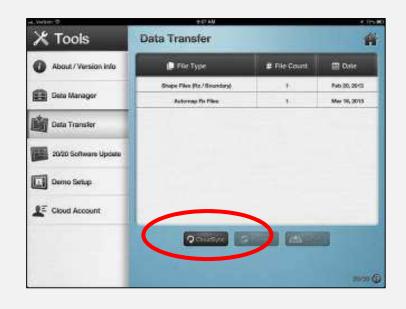

| $\checkmark$      |

#### Upgrade PrecisionCloud Account to FieldView Plus

http://cloud.precisionplanting.com/fieldviewplus



- Upgrade must be done on web (iPad or desktop) – not within FieldView App.
- 2. Free Beta continues through 12/31/13





#### 20/20 Sync Status in FV App



#### CloudSync Status in FV App

| aut. Verizon 🤝 |          | 9:41 AM       |              | 1 78%   |
|----------------|----------|---------------|--------------|---------|
|                | <b>F</b> | 🛓 dougpersona |              |         |
|                | Map      | Line Demo     | FieldScripts |         |
|                | Settings | Help          | Tools        |         |
| C CloudSync    |          | Precision     |              | 20/20 🔇 |

#### "Hurry Button" Press to CloudSync Now





### Sharing Swath Coverage



#### Sharing Swath Coverage: Planting



#### Transferring Swath Coverage: Planting

| iPad 🗢                                               | 10:50 AM                              |              | <b>√</b> 30% ≣⊉ |
|------------------------------------------------------|---------------------------------------|--------------|-----------------|
| 🔀 Tools                                              | Data Transfer                         |              | *               |
| About / Version Info                                 | 📑 File Type                           | # File Count | 🛅 Date          |
| _                                                    | Shape Files (Rx / Boundary)           | 4            | Mar 12, 2013    |
| Data Manager