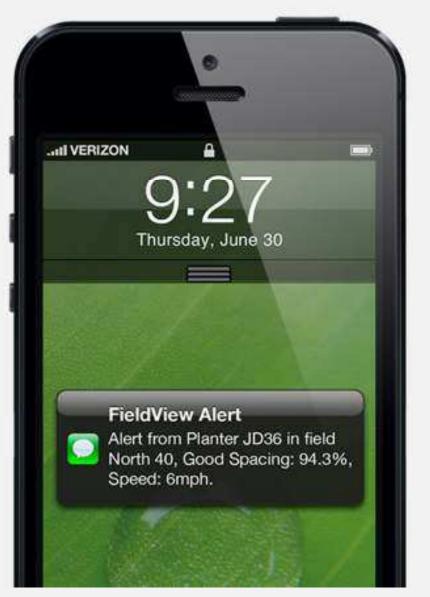

### FieldView Notifications: Planting

| 0                                                                                                                                  | T             |                                                     |
|------------------------------------------------------------------------------------------------------------------------------------|---------------|-----------------------------------------------------|
| ATET 🛜                                                                                                                             | 9:59 PM       | 2                                                   |
| Inbox (1)                                                                                                                          | 1 of 24       |                                                     |
| Planting Repor                                                                                                                     | t - Hourly    |                                                     |
| 8644 Reed #39<br>Farms)                                                                                                            | (Gregg Sauder | / Townline                                          |
| Farms)<br>JD 36-Gen2 - I                                                                                                           |               | <u></u>                                             |
| Farms)<br>JD 36-Gen2 - I<br>Acres Planted                                                                                          |               | 20.1                                                |
| Farms)<br>JD 36-Gen2 - I<br>Acres Planted<br>Avg Speed                                                                             | DF - 20084    | 20.1<br>5.9                                         |
| Farms)<br>JD 36-Gen2 - I<br>Acres Planted<br>Avg Speed<br>Avg Population                                                           | DF - 20084    | 20.1<br>5.9<br>137,502                              |
| Farms)<br>JD 36-Gen2 - I<br>Acres Planted<br>Avg Speed                                                                             | DF - 20084    | 20.1<br>5.9                                         |
| Farms)<br>JD 36-Gen2 - I<br>Acres Planted<br>Avg Speed<br>Avg Population                                                           | DF - 20084    | 20.1<br>5.9<br>137,502                              |
| Farms)<br>JD 36-Gen2 - I<br>Acres Planted<br>Avg Speed<br>Avg Population<br>Singulation                                            | DF - 20084    | 20.1<br>5.9<br>137,502<br>100.0%                    |
| Farms)<br>JD 36-Gen2 - I<br>Acres Planted<br>Avg Speed<br>Avg Population<br>Singulation<br>Good Spacing                            | DF - 20084    | 20.1<br>5.9<br>137,502<br>100.0%<br>100.0%          |
| Farms)<br>JD 36-Gen2 - I<br>Acres Planted<br>Avg Speed<br>Avg Population<br>Singulation<br>Good Spacing<br>Good Ride               | DF - 20084    | 20.1<br>5.9<br>137,502<br>100.0%<br>100.0%          |
| Farms)<br>JD 36-Gen2 - I<br>Acres Planted<br>Avg Speed<br>Avg Population<br>Singulation<br>Good Spacing<br>Good Ride<br>Down Force | DF - 20084    | 20.1<br>5.9<br>137,502<br>100.0%<br>100.0%<br>98.8% |

Harvest Text Alerts: Alerts span all combines Planting Text Alerts: Alerts are planter specific Phone Numbers: Enter any format, comma separated Note\* Text Alerts processed by FV Web – 5 acre minimum