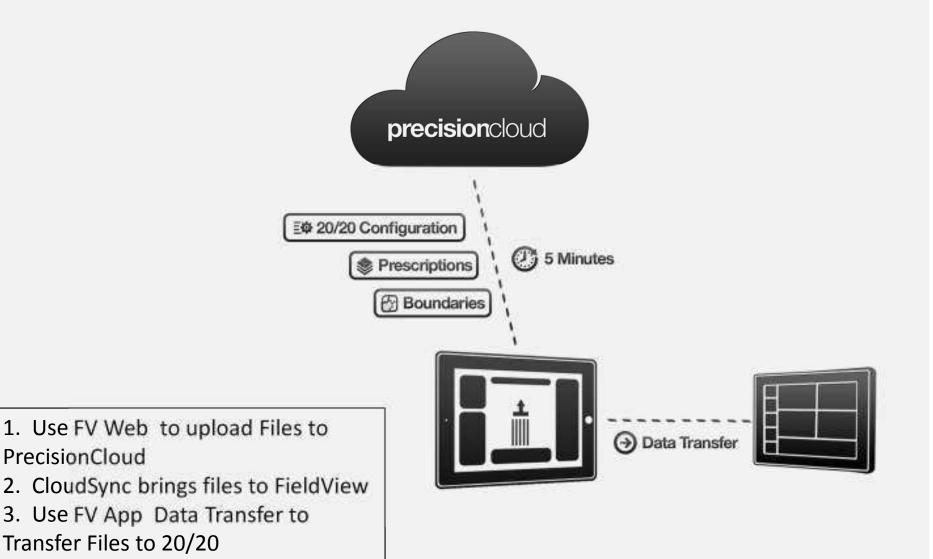

## Cloud to Cab File Transfer

## FV Website: Data Transfer

| ip            | Files |                                   |                 |            |
|---------------|-------|-----------------------------------|-----------------|------------|
| ashboard      | 0     | File Type                         | Number of Files | Date       |
| ata Manager   | O     | Shape Files (RX / Boundary)       | 0 ties          |            |
| Data Transfer | D     | 20/20 Crop Configuration Files    | 0 ttes          |            |
| Notifications | 0     | 20/20 Planter Configuration Files | 0 ties          |            |
|               | O     | 20/20 System Configuration Files  | 0 ttes          |            |
|               | 0     | 20/20 Field Map - Backdoor        | 93 files        | 05/03/2013 |

Add Files to sync down to FieldView for Transfer to 20/20 Delete Files to clear out Cloud Folder for selected Field Type

## FV App: Data Transfer

Connect to 20/20, Select File Type, and press Transfer