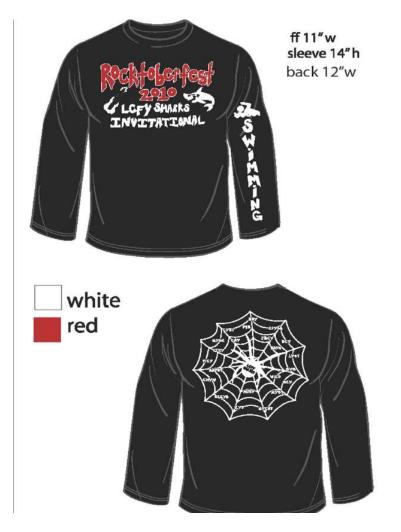

## LCFY Sharks Invitational T-Shirt INDIVIDUAL Order Form

| Name            |                                          |                   |                            |                             |
|-----------------|------------------------------------------|-------------------|----------------------------|-----------------------------|
| Phone/Email     |                                          |                   |                            |                             |
| Style: Long Sle | eeve Youth \$13.00                       | (Note: Youth size | zes will NOT have "Swimmin | g" on the sleeve)           |
| Size: Youth S   | M                                        | L                 | XL                         |                             |
| •               | eeve Adult \$15.00<br>M                  | L                 | XL                         |                             |
| •               | eeve Adult \$18.00<br>L 3XL              |                   |                            |                             |
| •               | are 100% cotton, lon<br>ne SEOWV League) | g-sleeve blac     | k t-shirts. Web on back    | of shirt includes the names |

Special Thanks to Sharks Swimmer Kassandra Mestemaker for the AWESOME design!