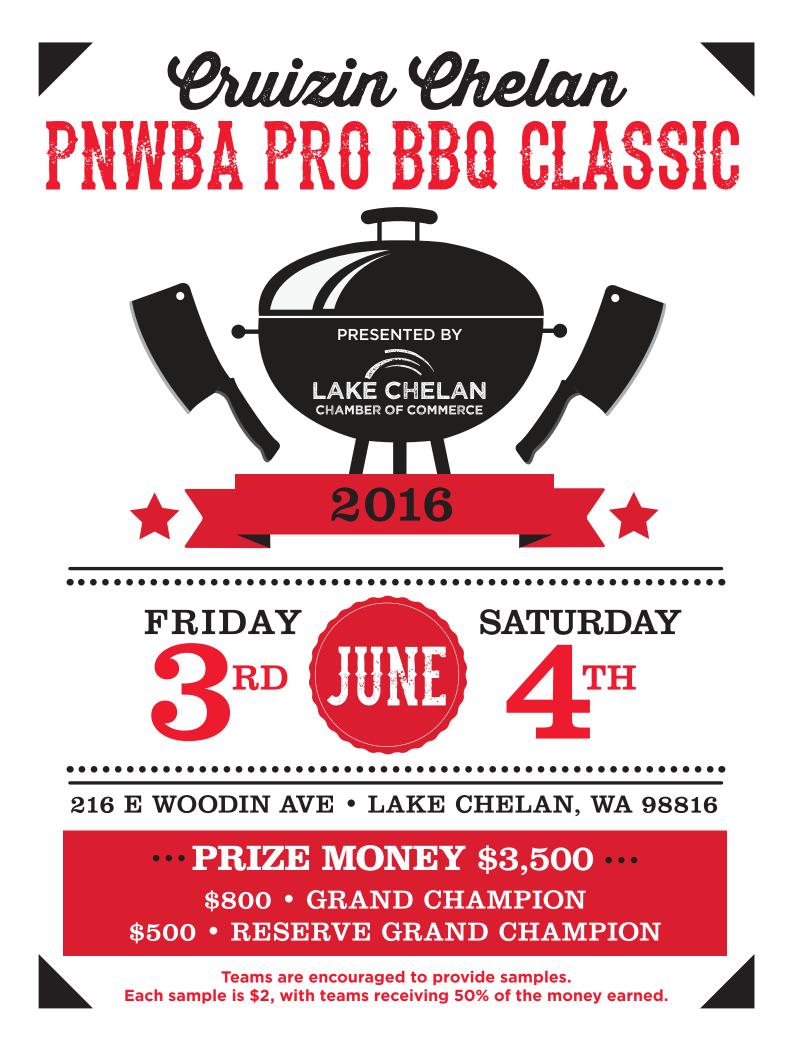

## **REGISTRATION FEE:**

\$150 before May 28th \$175 after May 28th

### **PAYOUTS:**

GRAND CHAMPION, \$800 RESERVE GRAND CHAMPION, \$500

### **MEAT CATEGORIES**

1st Place, \$150 2nd Place, \$125 3rd Place, \$100 4th Place, \$75 5th Place, \$55 6th Place, \$45

HEAD JUDGE: Jane Biehl, president@pnwba.com

**EVENT CONTACT:** Phil Moller,Lake Chelan Chamber of Commerce (509) 682-3503 or cell (253) 740-1110