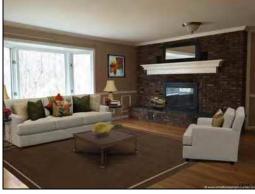

## 3,256+/-SF, 5 BEDROOM, 3 FULL & 2 HALF BATH UPDATED HOME W/ 3-CAR GARAGE ON 1.4+/-ACRES 6 WEATHERSFIELD LN., VALATIE (KINDERHOOK), NY

Wednesday, August 17 at 12pm

Open House: Wednesday, August 10 (11am-1pm)

JJManning Auctioneers is proud to offer this 3,256+/- sf. updated home on 1.4+/- acres located at 6 Weathersfield Ln., Valatie (Kinderhook), NY. The property is set in a neighborhood of high-end homes in Columbia County in the northeast portion of the Hudson Valley Region. It's near Routes 9, 28 & 203 with easy access to I-90 and close to waterfalls, the Berkshires, Catskills, Adirondacks and more - all within a 30+/- minute commute to Albany. Corporate relocation forces the sale of this property.