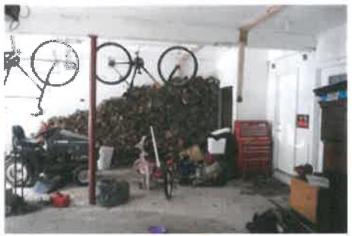

n Valatie, NY 12184

US Inspect Job #

Client File #:

2605859 IR7072B

Copyright © 2008, Worldwide ERC®
THIS DOCUMENT IS NOT INTENDED FOR USE NOR IS IT TO BE RELIED UPON BY ANY PARTY OTHER THAN THE CLIENT



7. Grading - Negative



8. Roof Surface: Asphalt Shingle, Main roof.



9. Roof Surface: Asphalt Shingle, Main roof



10. ROOF Chimney



11. ROOF Chimney



12. ROOF Chimney



RELOCATION PROPERTY ASSESSMENT

Client: Cartus
Contact: Ms Sherilyn Spiegel
Transferee: Mrs Sandi VanWormer

Page 10 of 14

6 Weathersfield Ln Valatie, NY 12184 Client File #

2605859

US Inspect Job #

IR7072B

Copyright © 2008, Worldwide ERC®
THIS DOCUMENT IS NOT INTENDED FOR USE NOR IS IT TO BE RELIED UPON BY ANY PARTY OTHER THAN THE CLIENT



13. ROOF Chimney



14. Window - Failed Insulated Glass Seal



15. Garage



16. Attic



17. Attic



18. Attic



RELOCATION PROPERTY ASSESSMENT

Contact: Ms Sherilyn Spiegel Transferee Mrs. Sandi VanWormer

Cartus

Client

6 Weathersfield Ln Valatie, NY 12184

US Inspect Job #:

Client File #:

2605859 IR7072B

Page 11 of 14





20. Attic







22. Water Penetration Basement



23. ELECTRICAL Panel



24. ELECTRICAL Panel



RELOCATION PROPERTY ASSESSMENT

Contact: Ms Sherilyn Spiegel Transferee: Mrs Sandi VanWormer

Cartus

Client

Page 12 of 14

6 Weathersfield Ln Valatie, NY 12184

US Inspect Job #:

Client File #

2605859 IR7072B



25. Splice Exposed



25. Outlet - Inoperable



27. Heating Fuel: Oil



28. Heating System: Hydronic Boiler



29. Water Heater: Tankless Coil-Integral w/ Boiler



30. Water Heater: Tankless Coil-Integral w/