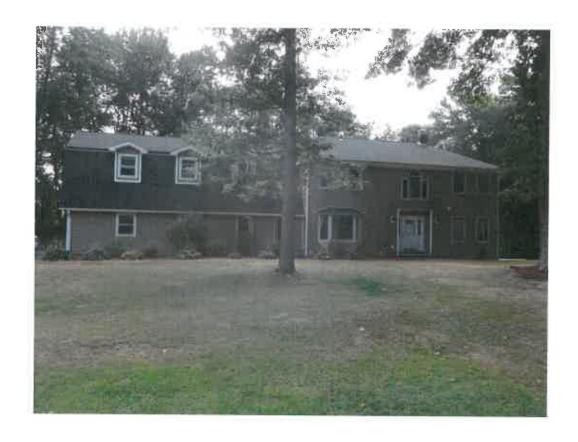

## 3,256+/-SF, 5 BEDROOM, 3 FULL & 2 HALF BATH UPDATED HOME W/ 3-CAR GARAGE ON 1.4+/-ACRES 6 WEATHERSFIELD LN., VALATIE (KINDERHOOK), NY

Wednesday, August 17 at 12pm

Open House: Wednesday, August 10 (11am-1pm)

JJManning Auctioneers is proud to offer this 3,256+/- sf. updated home on 1.4+/- acres located at 6 Weathersfield Ln., Valatie (Kinderhook), NY. The property is set in a neighborhood of high-end homes in Columbia County in the northeast portion of the Hudson Valley Region. It's near Routes 9, 28 & 203 with easy access to I-90 and close to waterfalls, the Berkshires, Catskills, Adirondacks and more - all within a 30+/- minute commute to Albany. Corporate relocation forces the sale of this property.