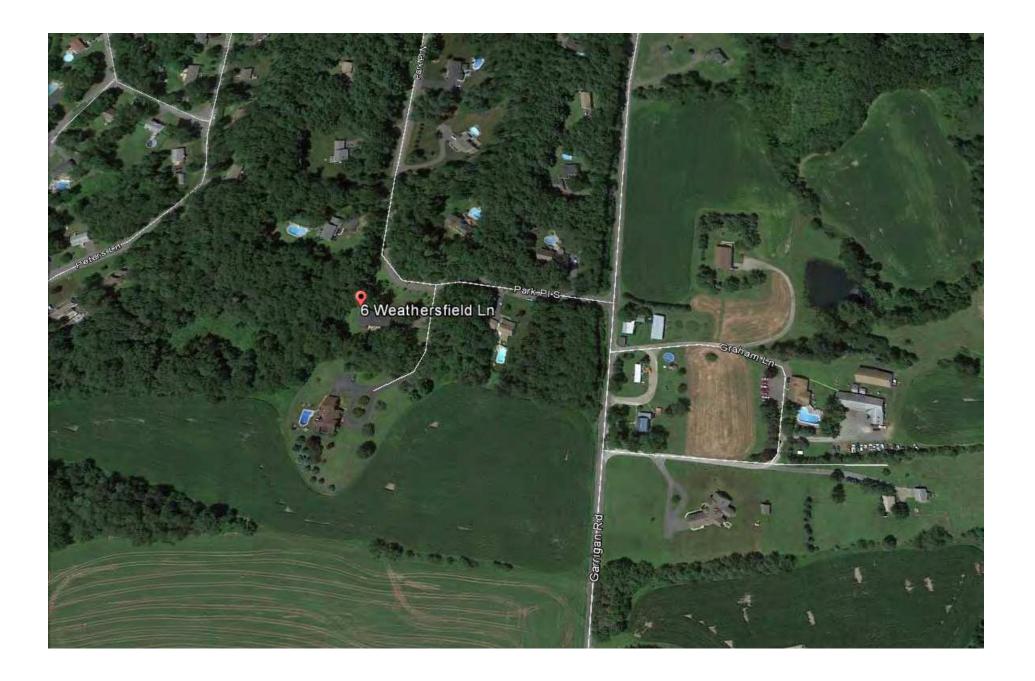

## 3,256+/-SF, 5 BEDROOM, 3 FULL & 2 HALF BATH UPDATED HOME W/ 3-CAR GARAGE ON 1.4+/-ACRES 6 WEATHERSFIELD LN., VALATIE (KINDERHOOK), NY

Wednesday, August 17 at 12pm

Open House: Wednesday, August 10 (11am-1pm)

JJManning Auctioneers is proud to offer this 3,256+/- sf. updated home on 1.4+/- acres located at 6 Weathersfield Ln., Valatie (Kinderhook), NY. The property is set in a neighborhood of high-end homes in Columbia County in the northeast portion of the Hudson Valley Region. It's near Routes 9, 28 & 203 with easy access to I-90 and close to waterfalls, the Berkshires, Catskills, Adirondacks and more - all within a 30+/- minute commute to Albany. Corporate relocation forces the sale of this property.

## 6 WEATHERSFIELD LN., VALATIE (KINDERHOOK), NY

#### 2. DESCRIPTION

The land with the buildings thereon known as 6 Weathersfield Lane, Valatie (Kinderhook), New York.