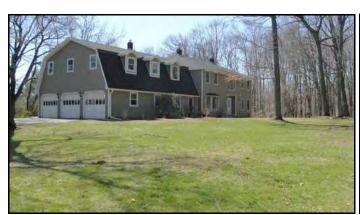

## 3,256+/-SF, 5 BEDROOM, 3 FULL & 2 HALF BATH UPDATED HOME W/ 3-CAR GARAGE ON 1.4+/-ACRES 6 WEATHERSFIELD LN., VALATIE (KINDERHOOK), NY

Wednesday, August 17 at 12pm

Open House: Wednesday, August 10 (11am-1pm)

JJManning Auctioneers is proud to offer this 3,256+/- sf. updated home on 1.4+/- acres located at 6 Weathersfield Ln., Valatie (Kinderhook), NY. The property is set in a neighborhood of high-end homes in Columbia County in the northeast portion of the Hudson Valley Region. It's near Routes 9, 28 & 203 with easy access to I-90 and close to waterfalls, the Berkshires, Catskills, Adirondacks and more - all within a 30+/- minute commute to Albany. Corporate relocation forces the sale of this property.