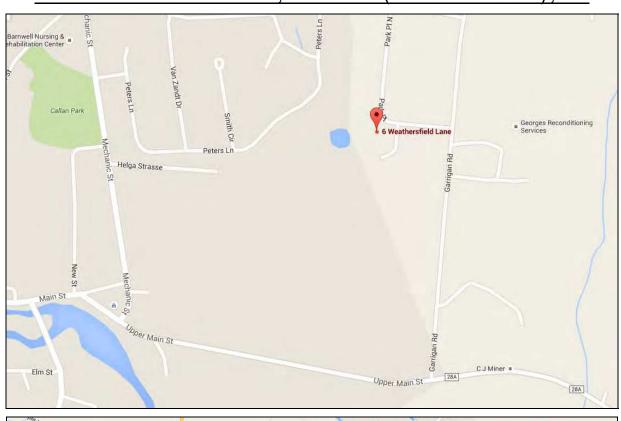

## 3,256+/-SF, 5 BEDROOM, 3 FULL & 2 HALF BATH UPDATED HOME W/ 3-CAR GARAGE ON 1.4+/-ACRES 6 WEATHERSFIELD LN., VALATIE (KINDERHOOK), NY

Wednesday, August 17 at 12pm

Open House: Wednesday, August 10 (11am-1pm)

JJManning Auctioneers is proud to offer this 3,256+/- sf. updated home on 1.4+/- acres located at 6 Weathersfield Ln., Valatie (Kinderhook), NY. The property is set in a neighborhood of high-end homes in Columbia County in the northeast portion of the Hudson Valley Region. It's near Routes 9, 28 & 203 with easy access to I-90 and close to waterfalls, the Berkshires, Catskills, Adirondacks and more - all within a 30+/- minute commute to Albany. Corporate relocation forces the sale of this property.