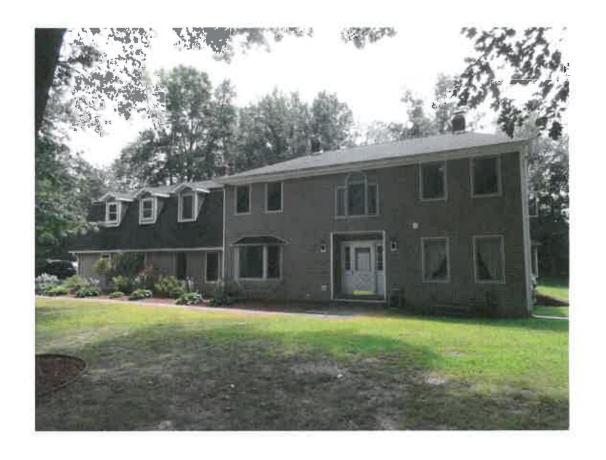

## 3,256+/-SF, 5 BEDROOM, 3 FULL & 2 HALF BATH UPDATED HOME W/ 3-CAR GARAGE ON 1.4+/-ACRES 6 WEATHERSFIELD LN., VALATIE (KINDERHOOK), NY

Wednesday, August 17 at 12pm

Open House: Wednesday, August 10 (11am-1pm)

JJManning Auctioneers is proud to offer this 3,256+/- sf. updated home on 1.4+/- acres located at 6 Weathersfield Ln., Valatie (Kinderhook), NY. The property is set in a neighborhood of high-end homes in Columbia County in the northeast portion of the Hudson Valley Region. It's near Routes 9, 28 & 203 with easy access to I-90 and close to waterfalls, the Berkshires, Catskills, Adirondacks and more - all within a 30+/- minute commute to Albany. Corporate relocation forces the sale of this property.