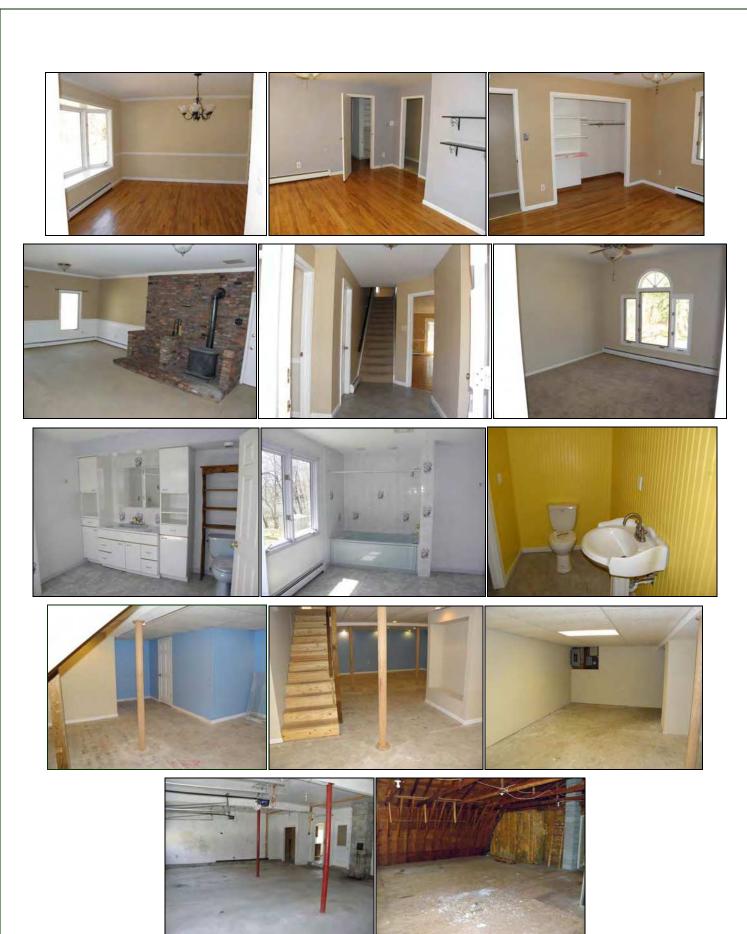

## 3,256+/-SF, 5 BEDROOM, 3 FULL & 2 HALF BATH UPDATED HOME W/ 3-CAR GARAGE ON 1.4+/-ACRES 6 WEATHERSFIELD LN., VALATIE (KINDERHOOK), NY

Wednesday, August 17 at 12pm

Open House: Wednesday, August 10 (11am-1pm)

JJManning Auctioneers is proud to offer this 3,256+/- sf. updated home on 1.4+/- acres located at 6 Weathersfield Ln., Valatie (Kinderhook), NY. The property is set in a neighborhood of high-end homes in Columbia County in the northeast portion of the Hudson Valley Region. It's near Routes 9, 28 & 203 with easy access to I-90 and close to waterfalls, the Berkshires, Catskills, Adirondacks and more - all within a 30+/- minute commute to Albany. Corporate relocation forces the sale of this property.