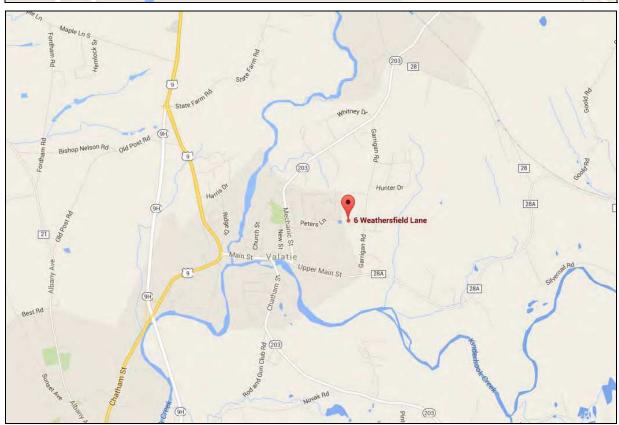

## 3,256+/-SF, 5 BEDROOM, 3 FULL & 2 HALF BATH UPDATED HOME W/ 3-CAR GARAGE ON 1.4+/-ACRES 6 WEATHERSFIELD LN., VALATIE (KINDERHOOK), NY

Wednesday, August 17 at 12pm

Open House: Wednesday, August 10 (11am-1pm)

JJManning Auctioneers is proud to offer this 3,256+/- sf. updated home on 1.4+/- acres located at 6 Weathersfield Ln., Valatie (Kinderhook), NY. The property is set in a neighborhood of high-end homes in Columbia County in the northeast portion of the Hudson Valley Region. It's near Routes 9, 28 & 203 with easy access to I-90 and close to waterfalls, the Berkshires, Catskills, Adirondacks and more - all within a 30+/- minute commute to Albany. Corporate relocation forces the sale of this property.