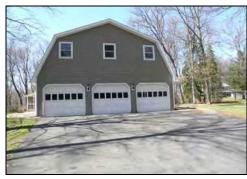

## 3,256+/-SF, 5 BEDROOM, 3 FULL & 2 HALF BATH UPDATED HOME W/ 3-CAR GARAGE ON 1.4+/-ACRES 6 WEATHERSFIELD LN., VALATIE (KINDERHOOK), NY

Wednesday, August 17 at 12pm

Open House: Wednesday, August 10 (11am-1pm)

JJManning Auctioneers is proud to offer this 3,256+/- sf. updated home on 1.4+/- acres located at 6 Weathersfield Ln., Valatie (Kinderhook), NY. The property is set in a neighborhood of high-end homes in Columbia County in the northeast portion of the Hudson Valley Region. It's near Routes 9, 28 & 203 with easy access to I-90 and close to waterfalls, the Berkshires, Catskills, Adirondacks and more - all within a 30+/- minute commute to Albany. Corporate relocation forces the sale of this property.