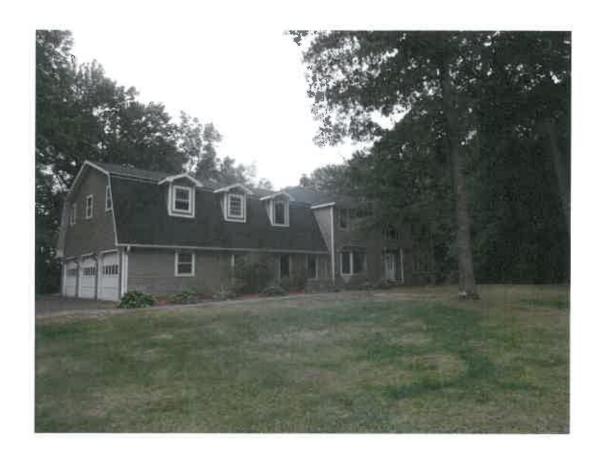

## 3,256+/-SF, 5 BEDROOM, 3 FULL & 2 HALF BATH UPDATED HOME W/ 3-CAR GARAGE ON 1.4+/-ACRES 6 WEATHERSFIELD LN., VALATIE (KINDERHOOK), NY

Wednesday, August 17 at 12pm

Open House: Wednesday, August 10 (11am-1pm)

JJManning Auctioneers is proud to offer this 3,256+/- sf. updated home on 1.4+/- acres located at 6 Weathersfield Ln., Valatie (Kinderhook), NY. The property is set in a neighborhood of high-end homes in Columbia County in the northeast portion of the Hudson Valley Region. It's near Routes 9, 28 & 203 with easy access to I-90 and close to waterfalls, the Berkshires, Catskills, Adirondacks and more - all within a 30+/- minute commute to Albany. Corporate relocation forces the sale of this property.