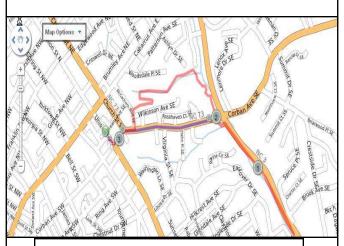

#### **NEW COURSE INFORMATION**

**USAT&F** Certified Course

Start on Means Ave by the Old Courthouse in Downtown Concord and continue on the McEachern Greenway, turn around in the Downtown Connector Greenway back to Means Ave.