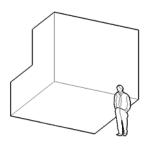

Corner Booth Sightlines

Aisle Booth Sightlines

Freeforms and tall wall exhibits have no height limitations. \*Displays exceeding 8' 3" limit must be finished on reverse side, unless matched height of your neighbor.