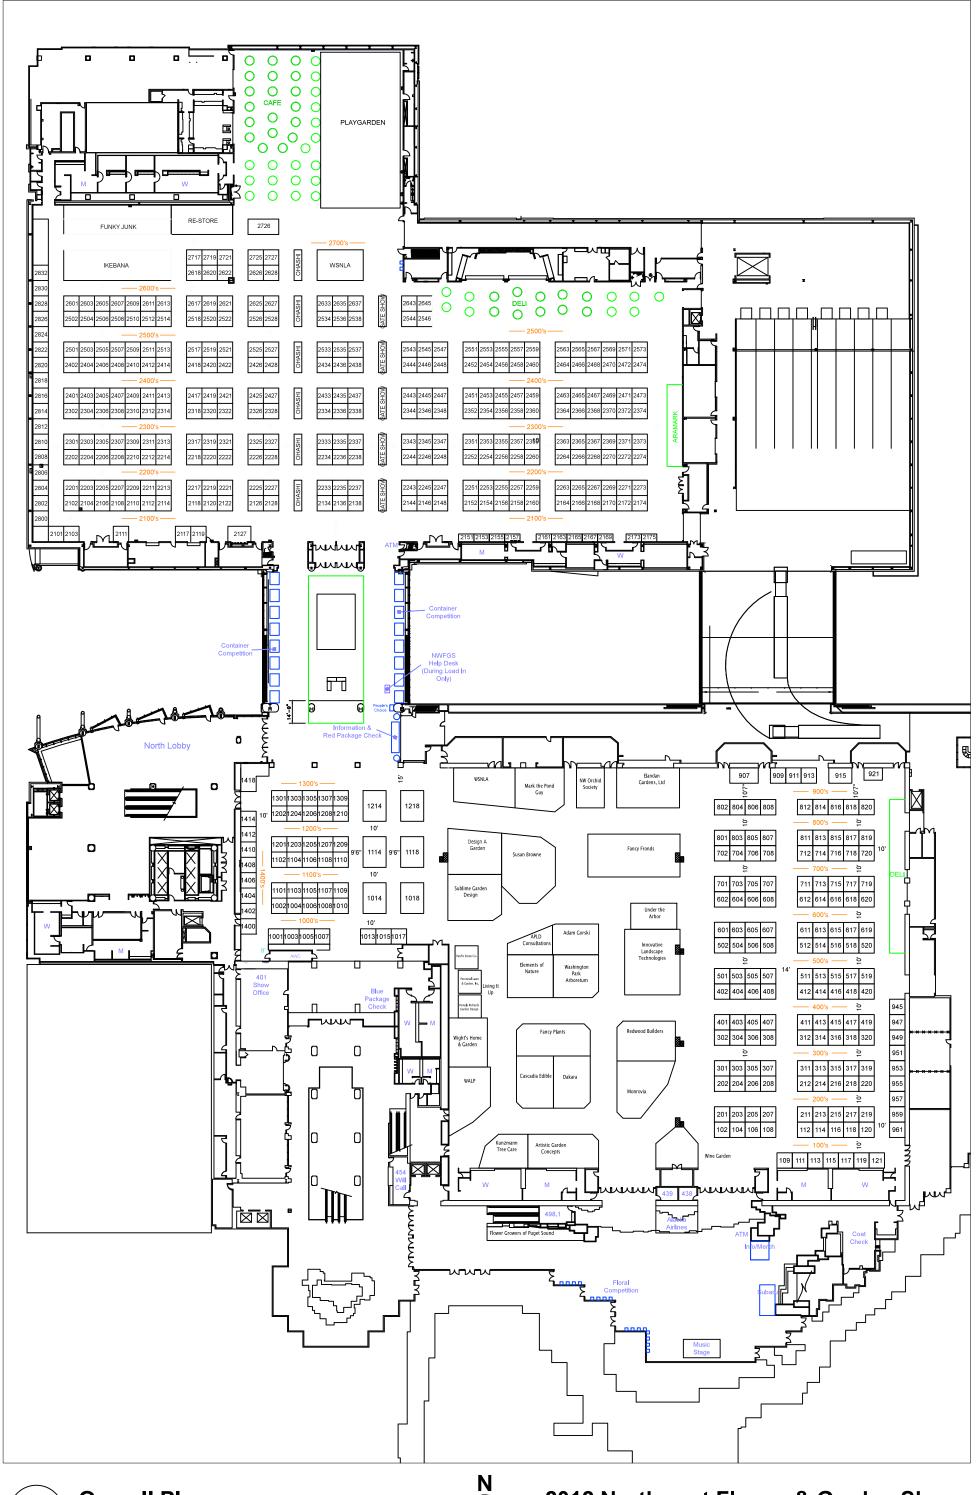

<u>Use of Hand-Carried Freight Elevators</u>. If your vehicle is small enough to park in the Convention Center Garage, please transport your materials through the garage to a hand-carried freight elevator. There are two hand-carried freight elevators, one in the Convention Center's parking garage at the 8th Avenue entrance off of Pike Street (accessing all South Halls 4 A, B, and C) and the other on the west side of 9th Avenue, just north of Pike Street (accessing North Halls 4 E and F). See maps enclosed in the back of this Kit.