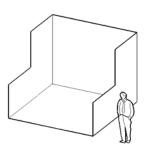

Corner Booth Sightlines

Aisle Booth Sightlines

Freeforms and tall wall exhibits have no height limitations. \*Displays exceeding 8' 3" limit must be finished on reverse side, unless matched height of your neighbor.