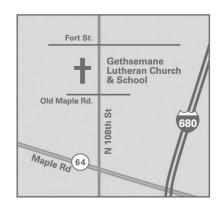

Child's Name:                                                                                                 |
| Date of Birth:                                                                                                |
| Address:                                                                                                      |
| City, State, ZIP:                                                                                             |
| Home Phone:                                                                                                   |
| Email Address:                                                                                                |
| Session:                                                                                                      |





Directions: We're on the west side of 108th at Old Maple Rd.

# **Gethsemane Lutheran** Preschool



#### **GETHSEMANE LUTHERAN SCHOOL**

4040 N. 108th St Omaha, NE 68164

402.493.2550



http://falconnet.gethlc.org/

## **Registration Process**

Children are admitted into Gethsemane Lutheran Preschool on a first-come, first-served basis; however, Gethsemane church members receive first priority. Other applications are accepted as space and staff allow. Additional applicants will be added to the waiting list.

A registration fee must accompany the registration form (see reverse). This fee is non-refundable upon your child's acceptance into the program. All matters pertaining to enrollment are determined by the Gethsemane Lutheran School Board of Education. Please call 493-2550 for curren