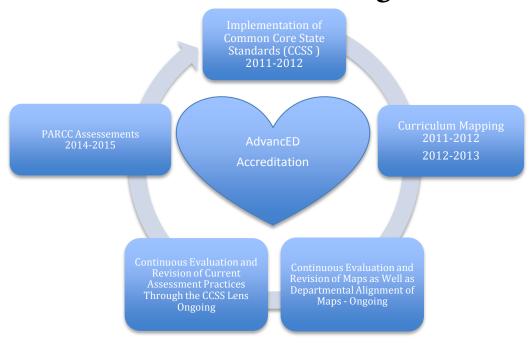

# SHG Curriculum- Strategic Plan

#### What has been and is still part of this process?

- 1. Curriculum Mapping-First introduced in September of 2011
- 2. Gretchen Courtney Workshops on CCSS
- 3. Project Based Learning (PBL)
- 4. Bring Your Own Device (BYOD)
- 5. Revisions to Teacher Evaluation Rubric
- 6. Mini workshops on reading/vocab strategies
- 7. Addition of Professional Learning Communities (PLC)- which has resulted in additional professional development opportunities for the faculty and staff (i.e. technology and assessment)
- 8. Technology improvements in the building including "Suggested Device" for students and increased bandwidth for Wi-Fi usage
- 9. Encouragement to take a closer look at the EXPLORE, PLAN, and ACT tests by teachers in order to identify structure of tests and types of questions being asked.
- 10. Increased requirement of data collection and documentation of activities

#### The Catholic Identity

The Common Core Catholic Identity Initiative (CCCII) is the NCEA's response to the Common Core. Simply stated, they support best practice in the classrooms. The skill sets listed in the CCSS are supported when instruction is infused with Catholic beliefs and values. The Bishop's Doctrinal Framework is also used by the Theology department at SHG to ensure the Catholic teachings are the focus of all instruction. Our mission statement continues to reinforce the commitment to superior education through rigorous curriculum and a focus on Catholic teachings.