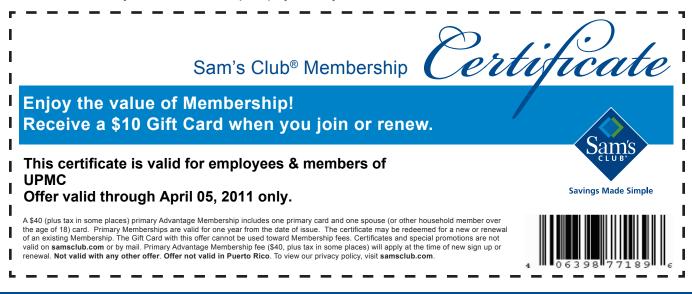

## Receive year-round savings – starting with a \$10 Gift Card!

UPMC is excited to announce an exclusive Membership offer. Employees & members will receive a \$10 Gift Card when they sign up for a new Sam's Club Membership or renew an existing Membership by April 05, 2011.

To become a Member, bring this offer along with proof of employment or affiliation to the Member Services Desk of your local Club. Upon payment, you will receive a **\$10 Sam's Club Gift Card.** 

For the Club nearest you, visit **samsclub.com** or call 1.800.881.9180.