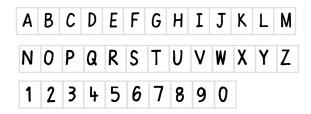

# If handprinted, print your characters like this

## Please follow this example when hand printing.

If lines do not apply, leave blank.