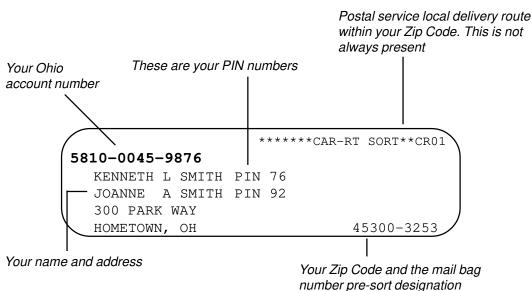

## Your mailing label – what does it mean?

## Why use the label?

The mailing label on the front of the instruction booklet is designed to speed processing at our service center and prevent errors that delay refund checks. Do not attach the label to your return until you have finished completing all of the lines of your return.

Besides your name, address and Ohio account number, the label contains mailing codes, and a "PIN" number that appears at the end of your name. The above diagram shows you where these items appear.