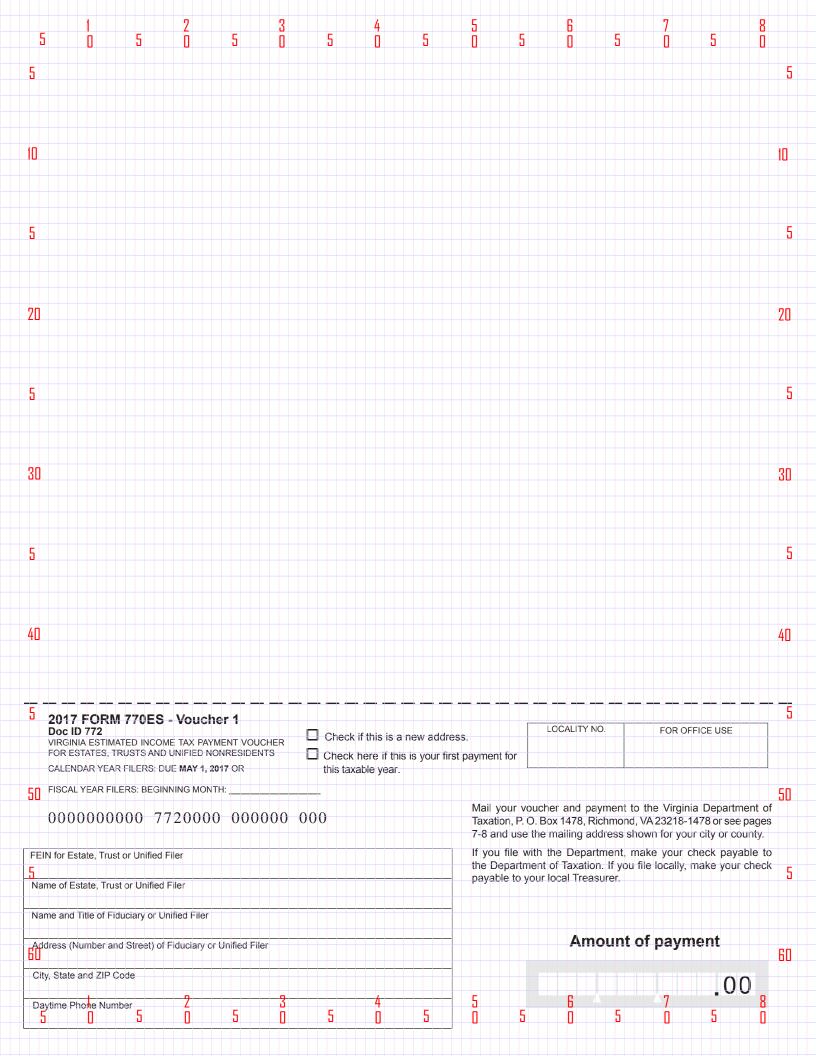

## Form 770ES - Estimated Income Tax Payment Voucher - Estates, Trusts & Unified Nonresidents

#### **OCR Table**

Example - XXXXXXXXXD 772VVVV 1YYMMD LLL

| Section                         | Length | Position       | Format /<br>Data | Description / Details                               |
|---------------------------------|--------|----------------|------------------|-----------------------------------------------------|
| FEIN                            | 9      | Col. 6, Row 52 | Numeric          | XXXXXXXXX = 9 digits or V with 8 digits             |
| Check Digit (for FEIN)          | 1      |                | Numeric          | D = Check Digit Calculator result                   |
| Blank Space                     | 1      |                | N/A              |                                                     |
| Doc ID                          | 3      |                | Numeric          | 772                                                 |
| Vendor ID                       | 4      |                | Numeric          | VVVV = 4 digits of the NACTP Vendor ID code         |
| Blank Space                     | 1      |                | N/A              | _                                                   |
| Filing Period                   | 5      |                | Date             | Ending date of the Filing Period                    |
| -                               |        |                | (1YYMM)          | 1 = Century, YY = Tax Year, MM = Month              |
|                                 |        |                |                  | See the Date Charts on Page 2 for all filing types. |
| Check Digit (for Filing Period) | 1      |                | Numeric          | D = Check Digit Calculator result                   |
| Blank Space                     | 1      |                | N/A              |                                                     |
| Locality Code                   | 3      |                | Numeric          | LLL = 3 digits                                      |

## **Form Table**

| Field                                   | Length | Justified /<br>Position     | Format       | Negative Allowed? | Description / Details                                             |
|-----------------------------------------|--------|-----------------------------|--------------|-------------------|-------------------------------------------------------------------|
| Voucher Number                          | 1      | Left                        | Numeric      | N/A               | 1, 2, 3 or 4                                                      |
| First Time Filer/Address<br>Checkbox    | 1      | N/A                         | Checkbox     | N/A               | Display 'X' if applicable                                         |
| First Payment Indicator<br>Checkbox     | 1      | N/A                         | Checkbox     | N/A               | Display 'X' if applicable                                         |
| Locality No.                            | 3      | Left                        | Numeric      | N/A               | 3 digits                                                          |
| Fiscal Year Filers Beginning Month      | 2      | Left                        | Numeric      | N/A               | 2 digits                                                          |
| OCR Line                                | 29     | Col. 6, Row 52              | Numeric      | N/A               | See OCR Table for details                                         |
| FEIN for Estate, Trust or Unified Filer | 9      | Left                        | Numeric      | N/A               | 9 digits or V with 8 digits                                       |
| Name                                    | 40     | Left                        | Alphanumeric | N/A               | Name of Estate, Trust or Unified Filer                            |
| Name and Title                          | 40     | Left                        | Alphanumeric | N/A               | Name and Title of Fiduciary or Unified Filer                      |
| Address (Number & Street)               | 40     | Left                        | Alphanumeric | N/A               | Street address of Fiduciary or Unified Filer                      |
| City, State & ZIP Code                  | 52     | Left                        | Alphanumeric | N/A               | City, State Abbreviation & ZIP Code of Fiduciary or Unified Filer |
| Amount of payment                       | 15     | Right<br>Col. 60,<br>Row 60 | Numeric      | No                | Amount                                                            |