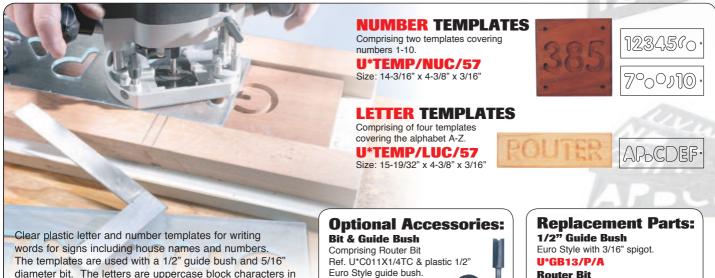

# ROUTER TEMPLATES

## A range of clear plastic router templates, for use with any plunge router.

U\*TEMP/LN57X1/4

diameter bit. The letters are uppercase block characters in Trend Vogue typeface. All letters and numbers are nominal 2-1/4" high. A Unibase may be required for certain makes and models of router to accept the Euro Style guide bush.