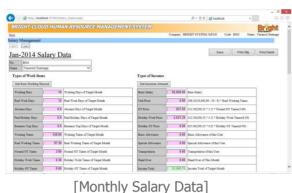

You can operate the system that supports multi language, so please feel free to contact us if you are interesting to our system.

[Working Record]

In the Monthly Salary Data Screen, Possible to collect working record data automatically such as OT, Holiday Work, Holiday OT. And also, support a Thai Tax calculation included exemption.