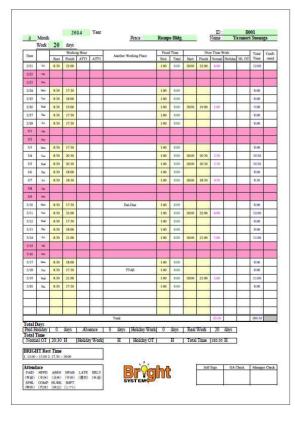

[Payment Slip]

All of document, you can submit to tax office in Thai without change because it is generated by Thai. And salary payment history can show in the screen and report so you can check it no matter when or