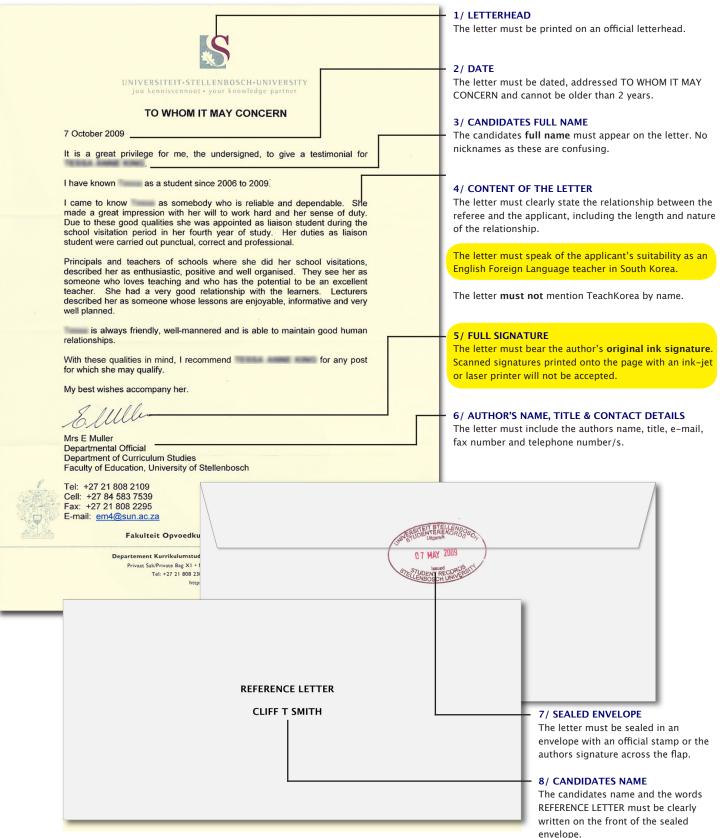

## **GUIDE - Character Reference Letters for TeachKorea**

Please forward this guide to the two persons writing your **Character Reference Letters**. You must have studied under or reported to the letter writer in a university, college, company or organization. Personal/family friends or work colleagues cannot act as your referee. While the layout of the letter can vary the 8 elements listed here are **mandatory**. **The letters must be sealed by the author and arrive in the TeachKorea offices with that seal intact**. Unsealed letters are invalid and will be discarded. If you have any questions please call TeachKorea on 021–782–5024 or 082–728–4229.