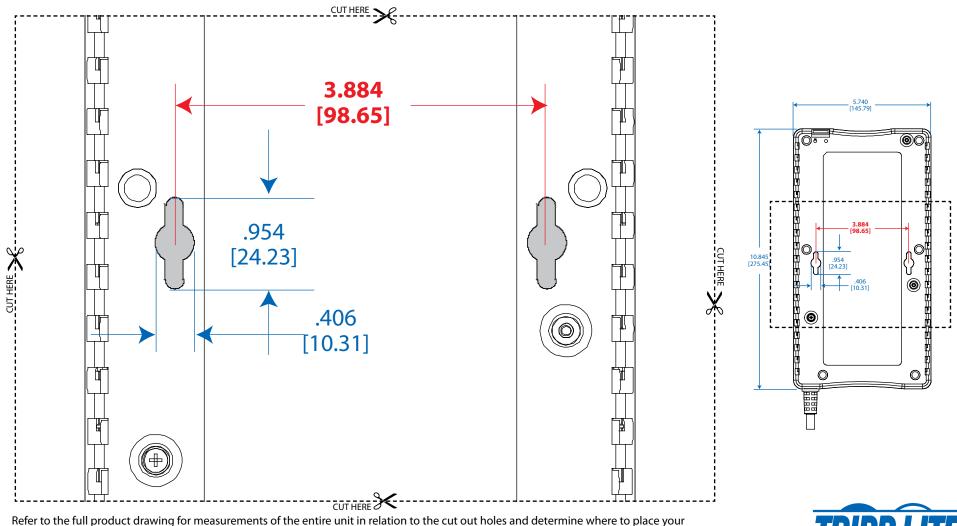

## INTERNET550U, INTERNET550SER, INTERNET600U and ECO550UPS

Note: This graphic represents actual-sized center-to-center spacing for drilling holes to mount the unit. This portion can be printed and cut out to use as a template for mounting purposes.

In your PDF print setup menu, be sure to turn the Page Scaling feature OFF or set to NONE, to insure proper measurments.

Dimensions: [mm] INCHES

template for proper mounting.

Tripp Lite has a policy of continuous improvement. Specifications are subject to change without notice.