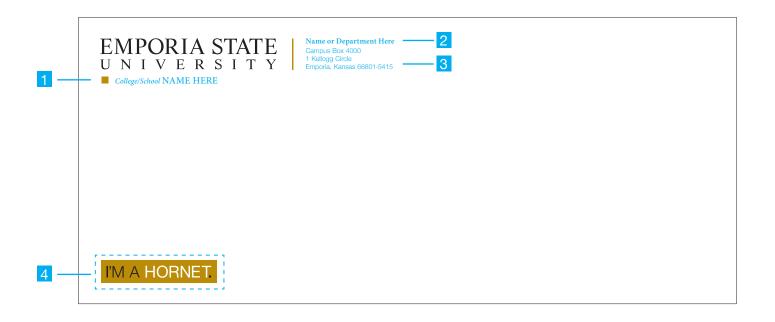

## Departmental #10 Envelope

Pantone 132 and Black

- 1 School or college name. If not associated with school or college, can be department name. (i.e. Marketing & Media Relations).

  This can extend to 2 lines if needed.
- 2 Individual's name, department name or can be blank.
- 3 Address: Up to 3 lines, campus box, address, and city, state, zip.
- 4 I'm A Hornet badge optional.