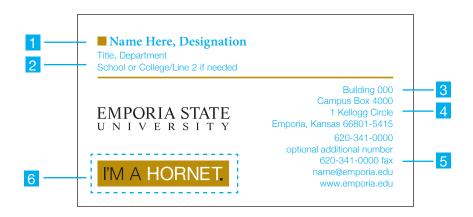

## **Business Cards**

Pantone 132 and Black

Front only

- 1 Individual's name and optional designation (i.e. Ph.D.)
- 2 Individual's title, department
- 3 Building and room number

- 4 Address: Up to 3 lines, campus box, address, and city, state, zip.
- 5 Phone/fax/email/url: variable up to 5 lines. Phone, optional additional phone, fax, email and url.
- 6 I'm A Hornet badge optional.