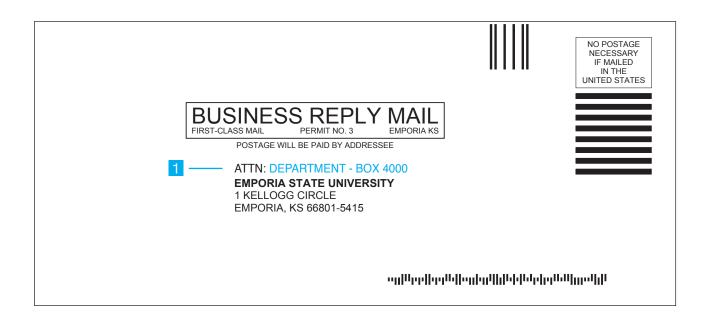

url.
- 4 I'm A Hornet badge optional.



## Departmental #10 Envelope



Pantone 132 and Black

- 1 School or college name. If not associated with school or college, can be department name. (i.e. Marketing & Media Relations).

  This can extend to 2 lines if needed.
- 2 Individual's name, department name or can be blank.
- 3 Address: Up to 3 lines, campus box, address, and city, state, zip.
- 4 I'm A Hornet badge optional.

## Left Window Envelope



Black

- 1 School or college name. If not associated with school or college, can be department name. (i.e. Marketing & Media Relations).
  - This can extend to 2 lines if needed.
- 2 Individual's name, department name or can be blank. 1 line.

3 Address: Up to 3 lines, campus box, address, and city, state, zip.



## Business Reply Envelope



Black

1 Department name and campus box

## **Business Cards**



Pantone 132 and Black

Front only

- 1 Individual's name and optional designation (i.e. Ph.D.)
- 2 Individual's title, department
- 3 Building and room number

- 4 Address: Up to 3 lines, campus box, address, and city, state, zip.
- 5 Phone/fax/email/url: variable up to 5 lines. Phone, optional additional phone, fax, email and url.
- 6 I'm A Hornet badge optional.