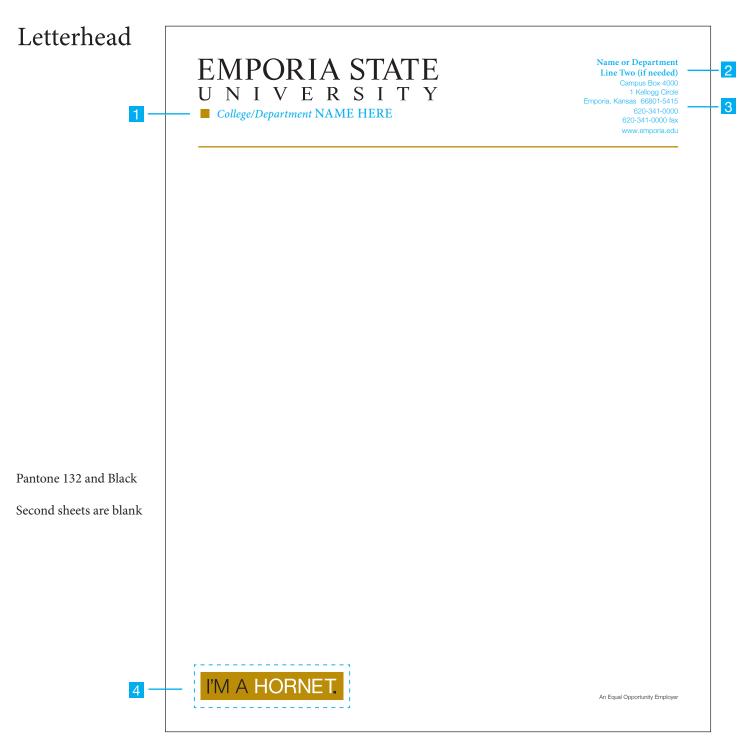

- 1 School or college name. If not associated with school or college, can be department name. (i.e. Marketing & Media Relations).
  - This can extend to 2 lines if needed.
- 2 Individual's name, department name or can be blank.
- 3 Address: Up to 3 lines, campus box, address, and city, state, zip. Phone/fax/url: variable up to 3 lines phone, fax, and url.
- 4 I'm A Hornet badge optional.