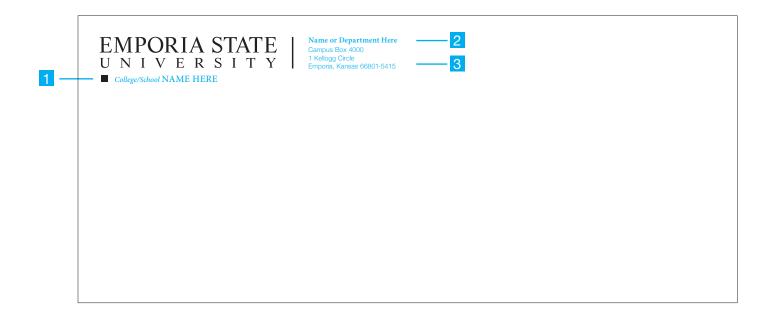

## Left Window Envelope

Black

- 1 School or college name. If not associated with school or college, can be department name. (i.e. Marketing & Media Relations).
  - This can extend to 2 lines if needed.
- 2 Individual's name, department name or can be blank. 1 line.

3 Address: Up to 3 lines, campus box, address, and city, state, zip.