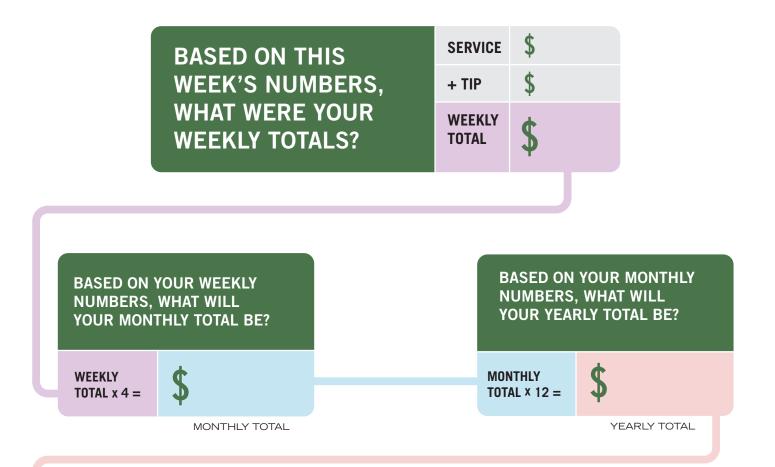

## HOW DID YOU DO? USING THE NUMBERS FROM YOUK WEEKLY PAYCHECK TRACKER, FILL OUT THE FOLLOWING WORKSHEET

NOW TAKE YOUR YEARLY TOTAL AND DIVIDE IT BY 25% (TO REPRESENT REAL SALON DOLLARS), THEN MULTIPLY IT BY 40% (YOUR COMMISSION)

YEARLY TOTAL  $\div$  0.25 × 0.40 =

ACTUAL ANNUAL INCOME IN SALON DOLLARS

DID YOU HIT YOUR YEARLY GOAL?

IF YOU DID NOT: DON'T WORRY! JUST RE-WORK THE NUMBERS & TRY AGAIN NEXT WEEK

IF YOU DID: **CONGRATULATIONS! SEE IF YOU CAN BEAT YOUR GOAL NEXT WEEK** 